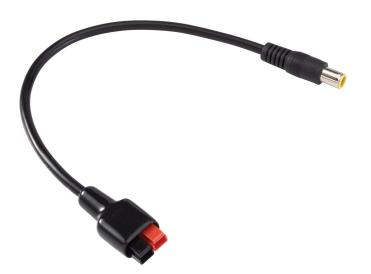

## Anderson Powerpole®/APP® to 8mm DC Barrel Plug

Klein Tools Anderson Powerpole®/APP® to DC cable with an 8mm Barrel Plug is compatible with Klein Tools Portable Power Stations (Cat. Nos. KTB500, KTB1000) and Solar Panel (Cat. No. 29250). The 11.8-Inch flexible cord allows you to easily adapt your Solar Panel's APP® output to your portable power station's 8mm barrel plug charging input. Easily store the flexible cable in the pouch of Klein Tools Solar Panel.