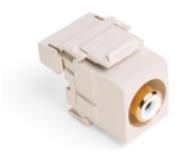

# 40735-RWT

RCA 110-Termination QuickPort Connector, White Barrel, Light Almond Housing

The Leviton RCA 110-Termination QuickPort Connector is designed to locally distribute baseband audio/video signals at distances of 10 to 40 feet over UTP cabling. Featuring standard IDC slots for quick and easy terminations, this connector is compatible with a variety of patch panels and QuickPort and MOS wallplates, including flush- and surface-mount styles.

#### **Features and Benefits**

- Connectors fit all QuickPort wallplate housings, patch panels, and patch blocks
- 110 termination for use with category-rated UTP cable
- Oversize connector diameter and depth readily accommodates larger, high-end audio/video plugs (male)
- Gold-plated connector for increased durability
- Connector supports connectivity for up to two pairs; use both pairs to reduce wire losses in longer cable runs
- The body is available in five colors, and the insert is available in six colors for application identification