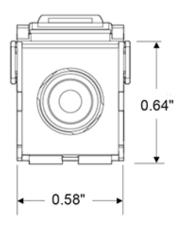

# 40735-RWT

RCA 110-Termination QuickPort Connector, White Barrel, Light Almond Housing

The Leviton RCA 110-Termination QuickPort Connector is designed to locally distribute baseband audio/video signals at distances of 10 to 40 feet over UTP cabling. Featuring standard IDC slots for quick and easy terminations, this connector is compatible with a variety of patch panels and QuickPort and MOS wallplates, including flush- and surface-mount styles.

#### **Features and Benefits**

- Connectors fit all QuickPort wallplate housings, patch panels, and patch blocks
- 110 termination for use with category-rated UTP cable
- Oversize connector diameter and depth readily accommodates larger, high-end audio/video plugs (male)
- Gold-plated connector for increased durability
- Connector supports connectivity for up to two pairs; use both pairs to reduce wire losses in longer cable runs
- The body is available in five colors, and the insert is available in six colors for application identification