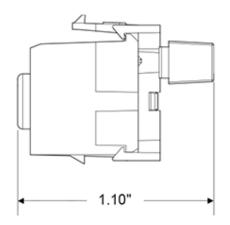

# 40735-RWT

RCA 110-Termination QuickPort Connector, White Barrel, Light Almond Housing

The Leviton RCA 110-Termination QuickPort Connector is designed to locally distribute baseband audio/video signals at distances of 10 to 40 feet over UTP cabling. Featuring standard IDC slots for quick and easy terminations, this connector is compatible with a variety of patch panels and QuickPort and MOS wallplates, including flush- and surface-mount styles.

#### **Features and Benefits**

- Connectors fit all QuickPort wallplate housings, patch panels, and patch blocks
- 110 termination for use with category-rated UTP cable
- Oversize connector diameter and depth readily accommodates larger, high-end audio/video plugs (male)
- Gold-plated connector for increased durability
- Connector supports connectivity for up to two pairs; use both pairs to reduce wire losses in longer cable runs
- The body is available in five colors, and the insert is available in six colors for application identification