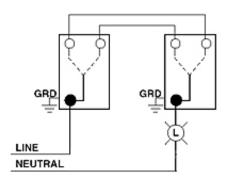

stitutions. Leviton offers a large selection of 15 and 20 Amp Commercial switches, available in a wide variety of colors, wiring options and other features.

#### **Technical Information**

**Product Features** 

**Grounding:** Grounding

Amperage: 20 A Voltage: 120/277 VAC

HP Rating: 1HP-120V 2HP-240V-277V

Max. Amperage: 16 Amp
Termination: Back or Side Wire
Actuator Material: Thermoplastic
Body Material: Thermoplastic

Strap Material: Steel Color: Light Almond

Standards and Certifications: UL/CSA

Warranty: 10 Year Limited

Function: 3-Way

Grade: Commercial Specification Grade

Device Type: Toggle Switch

Mechanical Specifications

Termination: Back or Side Wire

Electrical Specifications
Voltage: 120/277 VAC
Amperage: 20 A

## Dimensional Diagram



# Wiring Diagram 3-Way to 3-Way



#### SPECIFICATION SUBMITTAL

|   | OF EGILLOWING GODINITIVE |                  |
|---|--------------------------|------------------|
| I | JOB NAME:                | CATALOG NUMBERS: |
| ı |                          |                  |
| ı | JOB NUMBER:              |                  |

#### Leviton Manufacturing Co., Inc.

201 North Service Road, Melville, NY 11747

Telephone: +1-800-323-8920 · FAX: +1-800-832-9538 · Tech Line (8:30AM-7:30PM E.S.T. Monday-Friday): +1-800-824-3005

## Leviton Manufacturing of Canada, Ltd.

165 Hymus Boulevard, Pointe Claire, Quebec H9R 1E9 · Telephone: +1-800-469-7890 · FAX: +1-800-824-3005 · www.leviton.com/canada

## Leviton S. de R.L. de C.V.

Lago Tana 43, Mexico DF, Mexico CP 11290 · Tel.: (+52)55-5082-1040 · FAX: (+52)5386-1797 · www.leviton.com