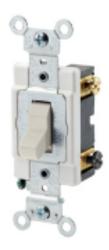

# **CSB3-20T**

20 Amp, 120/277 Volt, Toggle 3-Way AC Quiet Switch, Commercial Grade, Grounding, Back & Side Wired, - Light Almond

Leviton's Commercial Specification Grade switches are designed to offer outstanding reliability and top performance in commercial settings. Ideal applications include municipal facilities, government buildings, malls, department stores, hospital and health care facilities, office buildings, schools, colleges, universities, houses of worship and cultural institutions. Leviton offers a large selection of 15 and 20 Amp Commercial switches, available in a wide variety of colors, wiring options and other features.

#### **Technical Information**

**Product Features** 

**Grounding:** Grounding

Amperage: 20 A Voltage: 120/277 VAC

HP Rating: 1HP-120V 2HP-240V-277V

Max. Amperage: 16 Amp
Termination: Back or Side Wire
Actuator Material: Thermoplastic
Body Material: Thermoplastic

Strap Material: Steel Color: Light Almond

Standards and Certifications: UL/CSA

Warranty: 10 Year Limited

Function: 3-Way

Grade: Commercial Specification Grade

Device Type: Toggle Switch

Mechanical Specifications