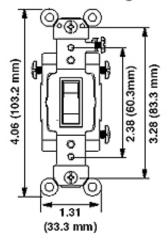

, houses of worship and cultural institutions. Leviton offers a large selection of 15 and 20 Amp Commercial switches, available in a wide variety of colors, wiring options and other features.

#### **Technical Information**

**Product Features** 

**Grounding:** Grounding

Amperage: 20 A Voltage: 120/277 VAC

HP Rating: 1HP-120V 2HP-240V-277V

Max. Amperage: 16 Amp
Termination: Back or Side Wire
Actuator Material: Thermoplastic
Body Material: Thermoplastic

Strap Material: Steel Color: Light Almond

Standards and Certifications: UL/CSA

Warranty: 10 Year Limited

Function: 3-Way

Grade: Commercial Specification Grade

Device Type: Toggle Switch

Mechanical Specifications

Termination: Back or Side Wire

Electrical Specifications
Voltage: 120/277 VAC
Amperage: 20 A

## Dimensional Diagram



# Wiring Diagram 3-Way to 3-Way



#### SPECIFICATION SUBMITTAL

|   | OF EGILLOWING GODINITIVE |                  |
|---|--------------------------|------------------|
| I | JOB NAME:                | CATALOG NUMBERS: |
| ı |                          |                  |
| ı | JOB NUMBER:              |                  |

#### Leviton Manufacturing Co., Inc.

201 North Service Road, Melville, NY 11747

Telephone: +1-800-323-8920 · FAX: +1-800-832-9538 · Tech Line (8:30AM-7:30PM E.S.T. Monday-Friday): +1-800-824-3005

## Leviton Manufacturing of Canada, Ltd.

165 Hymus Boulevard, Pointe Claire, Quebec H9R 1E9 · Telephone: +1-800-469-7890 · FAX: +1-800-824-3005 · www.leviton.com/canada

## Leviton S. de R.L. de C.V.

Lago Tana 43, Mexico DF, Mexico CP 11290 · Tel.: (+52)55-5082-1040 · FA