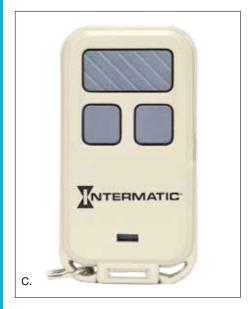

## RC939 Handheld 3-Channel Radio Transmitter

- Controls shared pool/spa equipment, including booster pump, blowers, and lights
- Operates up to three RC600 Series receivers

|    | Model # | Description                 | Range    | Battery |   |
|----|---------|-----------------------------|----------|---------|---|
| C. | RC939   | 3-Channel Radio Transmitter | 100 ft.* | CR2D32  | - |

\*Range depends on many factors including age of battery, proximity of large metal objects, location of receiver, and environmental conditions at the time of transmission.

Rating:

**Dimensions:** 2  $\frac{1}{2}$ " (6.35 cm) H x 1  $\frac{1}{4}$ " (3.18 cm) W x  $\frac{1}{2}$ " (1.27 cm) D **Warranty:** 1 year