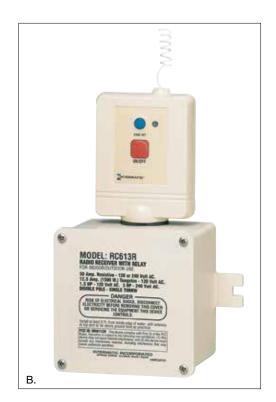

## RC600 Series Outdoor Radio Receivers

- Respond to handheld transmitter signals
- For indoor/outdoor use
- Handle a variety of switching applications
- Enable connected loads to be turned ON/OFF remotely

|    | Model # | Description                                      | Switch Rating                               | Motor Load                       |                                                                                                    |
|----|---------|--------------------------------------------------|---------------------------------------------|----------------------------------|----------------------------------------------------------------------------------------------------|
| A. | RC613   | Receiver with manual ON/OFF button, 6" leads     | 15 Amp Resistive<br>10 Amp (1200W) Tungsten | 1 HP, 120 VAC                    |                                                                                                    |
|    | RC613L  | Receiver with manual ON/OFF button (3) 36" leads | 15 Resistive<br>10 Amp (1200W) Tungsten     | 1 HP, 120 VAC                    | Ratings: Enclosure: Beige outdoor grade plastic Maximum Range: 100 ft. See transmitter model RC939 |
|    | RC615   | Timer interface module                           | 15 Resistive<br>10 Amp (1200W) Tungsten     | 1 HP, 120 VAC                    | Dimensions: RC613/L, RC615:<br>4 ½" (11.4 cm) H x 3" (7.6 cm) W x 1 ¼" (4.0 cm) D<br>RC613R:       |
| B. | RC613R  | Heavy-duty receiver module                       | 20 Resistive<br>12.5 Amp (1500W) Tungsten   | 1.5 HP, 120 VAC<br>3 HP, 240 VAC | 7 ¾" (19.7 cm) H x 4" (10.7 cm) W x 3 ½" (8.9 cm) D Warranty: 1 year                               |