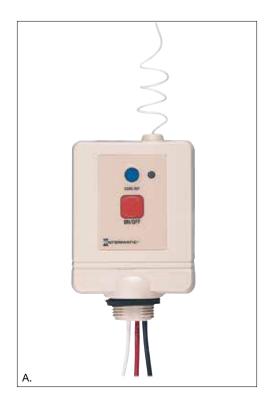

## RC600 Series Outdoor Radio Receivers

- Respond to handheld transmitter signals
- For indoor/outdoor use
- Handle a variety of switching applications
- Enable connected loads to be turned ON/OFF remotely

|    | Model # | Description                                      | Switch Rating                               | Motor Load                       |                                                                                                    |
|----|---------|--------------------------------------------------|---------------------------------------------|----------------------------------|----------------------------------------------------------------------------------------------------|
| A. | RC613   | Receiver with manual ON/OFF button, 6" leads     | 15 Amp Resistive<br>10 Amp (1200W) Tungsten | 1 HP, 120 VAC                    |                                                                                                    |
|    | RC613L  | Receiver with manual ON/OFF button (3) 36" leads | 15 Resistive<br>10 Amp (1200W) Tungsten     | 1 HP, 120 VAC                    | Ratings: Enclosure: Beige outdoor grade plastic Maximum Range: 100 ft. See transmitter model RC939 |
|    | RC615   | Timer interface module                           | 15 Resistive<br>10 Amp (1200W) Tungsten     | 1 HP, 120 VAC                    | Dimensions: RC613/L, RC615:<br>4 ½" (11.4 cm) H x 3" (7.6 cm) W x 1 ¼" (4.0 cm) D<br>RC613R:       |
| B. | RC613R  | Heavy-duty receiver module                       | 20 Resistive<br>12.5 Amp (1500W) Tungsten   | 1.5 HP, 120 VAC<br>3 HP, 240 VAC | 7 ¾" (19.7 cm) H x 4" (10.7 cm) W x 3 ½" (8.9 cm) D Warranty: 1 year                               |