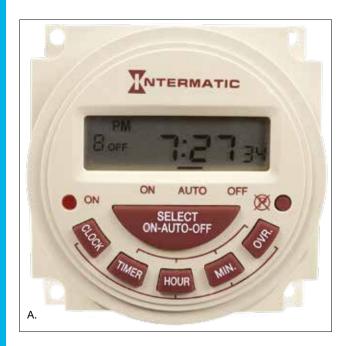

## PB300 Series Electronic Panel Mount Timers

- 24-Hour and 7-Day models
- Perfect for applications where equipment needs to be cycled ON/OFF up to 8 times per day
- Select feature enables timers to be continuously ON, OFF, or in AUTO mode
- Rugged construction
- 3-year service life replaceable lithium battery

\*EK models are replacement kits \*\*Output voltage is same as supply

| 24-Hour |          |                   |        |      |     |     |
|---------|----------|-------------------|--------|------|-----|-----|
|         | Model #  | Input Voltage     | Switch | Amps | HP  | FLA |
| A.      | PB313E   | 120 VAC, 50/60 Hz | SPDT   | 16   | 1/2 | 8   |
|         | PB313EK* | 120 VAC, 50/60 Hz | SPDT   | 16   | 1/2 | 8   |
|         | PB314E   | 240 VAC, 50/60 Hz | SPDT   | 16   | 1/2 | 8   |
|         | PB314EK* | 240 VAC, 50/60 Hz | SPDT   | 16   | 1/2 | 8   |
| 7-Day   |          |                   |        |      |     |     |
|         | Model #  | Input Voltage     | Switch | Amps | HP  | FLA |
| В.      | PB373E** | 120 VAC, 50/60 Hz | SPST   | 20   | 1   | 16  |
|         | PB374E** | 240 VAC, 50/60 Hz | SPST   | 20   | 2   | 12  |