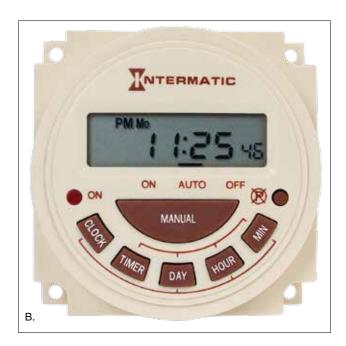

## PB300 Series Electronic Panel Mount Timers

- 24-Hour and 7-Day models
- Perfect for applications where equipment needs to be cycled ON/OFF up to 8 times per day
- Select feature enables timers to be continuously ON, OFF, or in AUTO mode
- Rugged construction
- 3-year service life replaceable lithium battery

\*EK models are replacement kits \*\*Output voltage is same as supply

| 24-Hour |          |                   |        |      |     |     |
|---------|----------|-------------------|--------|------|-----|-----|
|         | Model #  | Input Voltage     | Switch | Amps | HP  | FLA |
| A.      | PB313E   | 120 VAC, 50/60 Hz | SPDT   | 16   | 1/2 | 8   |
|         | PB313EK* | 120 VAC, 50/60 Hz | SPDT   | 16   | 1/2 | 8   |
|         | PB314E   | 240 VAC, 50/60 Hz | SPDT   | 16   | 1/2 | 8   |
|         | PB314EK* | 240 VAC, 50/60 Hz | SPDT   | 16   | 1/2 | 8   |
| 7-Day   |          |                   |        |      |     |     |
|         | Model #  | Input Voltage     | Switch | Amps | HP  | FLA |
| В.      | PB373E** | 120 VAC, 50/60 Hz | SPST   | 20   | 1   | 16  |
|         | PB374E** | 240 VAC, 50/60 Hz | SPST   | 20   | 2   | 12  |