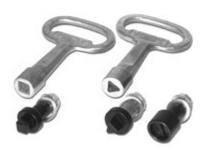

## **Features**

- For Eclipse and Series 2000 Enclosures
- Field installable inserts replace standard quarter turn slot.
- Available in 7mm square and triangle formats, as well as slotted.
- Maintains NEMA, UL and CSA 12, 4 and 4X ratings.
- Square and triangle inserts provide extra security since standard screw drivers cannot open.
- · Keys sold separately from inserts.

| Part No. | Description                  |
|----------|------------------------------|
| 2SQI7    | 7mm square insert, black     |
| 2SQK7    | 7mm square key, fits 2SQI7   |
| 2TRI7    | 7mm triangle insert, black   |
| 2TRK7    | 7mm triangle key, fits 2TRI7 |
| 2SLI     | Slotted insert, black        |