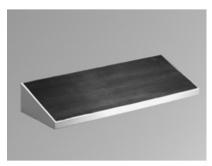

- Generally used in combination with plinth.
- Provides a raised foot support to relieve back stress.
- Gives the installation a "finished" appearance.
- Available in 24", 36", 48" and 60" widths.
- Maintains NEMA rating of system.
- Formed 14 gauge steel.
- Also offered with formed 14 gauge stainless steel.
- Rubber tread for added traction on footrest surface.
- Available in light gray and natural stainless steel.

|      |    | 10 |   |  |
|------|----|----|---|--|
| . /  |    |    |   |  |
| 3.88 |    |    | в |  |
| 8    | 00 |    |   |  |

| RAL 7035 Light   | Stainless<br>Steel |       |
|------------------|--------------------|-------|
| Gray<br>Part No. | Part No.           | в     |
| 2CLF24           | 2CSF24             | 24.00 |
| 2CLF36           | 2CSF36             | 36.00 |
| 2CLF48           | 2CSF48             | 48.00 |
| 2CLF60           | 2CSF60             | 60.00 |