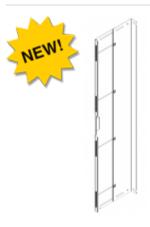

## **Features**

- Barrier kits are designed to provide 2 vertical sections within 2 door, Type 4 enclosures.
- For use with HN4FM Series and 1422N4 Series.
- For application example, can provide separation between power and control sections within one cabinet.
- Does NOT provide complete physical separation as there is space above and below the barrier to run wiring.
- Depth mounted bolted to the inner panel at rear and the center post at front.
- Certain sizes are depth adjustable
- Panels are steel and painted white.
- · Mounting hardware included.