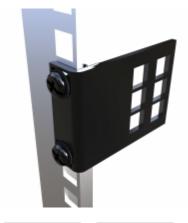

## Fixed Shelf Rail Adapter FSRA Series

## **Features**

- Constructed in 12-gauge steel
- Use to rack mount fixed shelves and angle supports mounting rails such as the C4PR and CLSR.
- Compatible with:
  - Fixed Shelves RF, RZVS and RASC.
  - Angle Supports RASA
- Maintains shelf and angle weight load capacities.
- Four brackets included
- Finished in smooth black powder paint.
- RoHS Compliant.
- Manufactured in North America.

|          | Overall Dimensions |       |       | Rack  |
|----------|--------------------|-------|-------|-------|
| Part No. | Height             | Width | Depth | Units |
| FSRA     | 1.72               | 0.59  | 2.72  | 1U    |