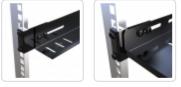

## Fixed Shelf Rail Adapter FSRA Series

## **Features**

- Constructed in 12-gauge steel
- Use to rack mount fixed shelves and angle supports mounting rails such as the C4PR and CLSR.
- Compatible with:
  - Fixed Shelves RF, RZVS and RASC.
  - Angle Supports RASA
- Maintains shelf and angle weight load capacities.
- Four brackets included
- Finished in smooth black powder paint.
- RoHS Compliant.
- Manufactured in North America.