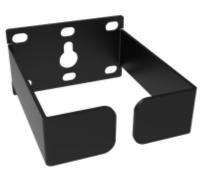

## Rail Mounting Cable Ring CMR Series

## **Features**

- Constructed of 14-gauge steel.
- Designed to fit standard EIA-310-D compliant mounting rails.
- Finished in smooth black powder paint.
- RoHS Compliant.
- Manufactured in North America.

## Accessories

Mounting Hardware

Recommended Cable Fill (50% Fill Maximum Cable Fill (100% Fill **Overall Dimensions Rack** Ratio) Ratio) Height Width Depth Units Cat 5e Cat 6 Cat 6 Part No. Cat 6a Cat 5e Cat 6a CMRBK1 1.75 3.50 34 22 15 68 44 30 1.25 1U CMR3BK1 1.75 3.00 84 53 37 167 107 74 3.50 1U