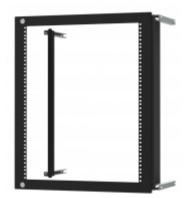

## **Eclipse Swing Frame ESF Series**

- Provides 19" rack mounting with full EIA spacing (punched holes).
- · Hinges allow easy equipment access.
- Slotted quarter turn latches provide closure.
- Optional locking quarter turn latch available by ordering Part No. EQTRL
- Adding optional locking quarter turn latches provides added security.
- Complete with 4-6" depth adjustment channels.
- Mounting hardware sold separately.
- Hardware kit maintains UL, CSA and NEMA ratings when field installed.
- Finished in black.

Outlet Strips

Fits Enclosure Rack Size **Spacing** Rack (AxB) Width Units Part No. ESF2424 24x24 19.00 11U ESF3024 30x24 19.00 14U ESF3624 19.00 17U 36x24

Data subject to change without notice

© 2017. Hammond Manufacturing Ltd. All rights reserved.