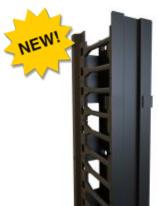

## Vertical Finger Cable Manager with Door CAVEM Series

For use with C4 Cabinet Series

## **Features**

- · Constructed in 16-Gauge Steel.
- Formed plastic fingers with removable aluminum door.
- Designed for 30in width C4 and C4RR cabinet series.
- Includes mounting hardware.
- Rugged black powder paint finish.
- TAA compliant for GSA Schedule purchases.
- RoHS Compliant.
- · Manufactured in North America.