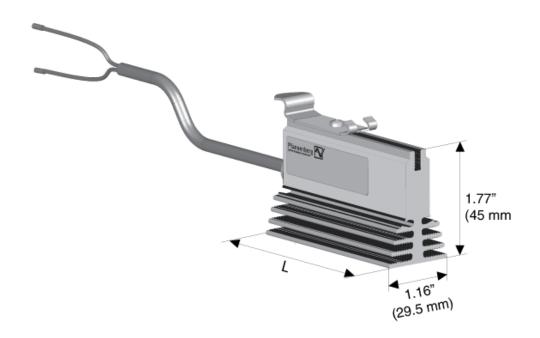

## **Accessories**

Temperature Controls

|          |       | Max.    |      | Ship Wt |
|----------|-------|---------|------|---------|
| Part No. | Watts | Current | L    | lbs     |
| SHGM1410 | 10    | 1       | 1.97 | 0.5     |
| SHGM1420 | 20    | 1.1     | 2.95 | 0.5     |
| SHGM1430 | 30    | 1.2     | 2.95 | 0.5     |