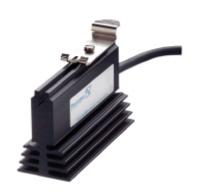

## 10-30 W Mini Radiant Heaters SHGM Series

## **Features**

- Designed for use in small enclosure housing or for heating of isolated spots in sensitive areas
- · Compact design
- Used in combination with Normally Closed Thermostat or Humidistat