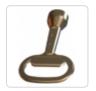

## **Latch Key Features**

• Hollow, female key designed for use with EQTFG

Quarter Turn Latch (ea.)

\*Maintains NSF Rating when installed on NSF Rated Enclosures

• Sold individually

Part No.

EQTFG

EFGK