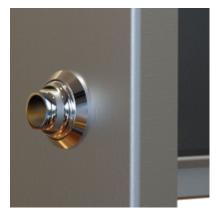

## Washdown Quarter Turn Assemblies EQTFG Series

Waterfall Series Accessory

## **Latch Features**

- Replaces standard quarter turn provided with enclosure
- Unique no-crevice design ideal for food and beverage applications
- 316L stainless steel construction

Description

Key (ea.)

- Red, silicon O-Ring
- Sold individually