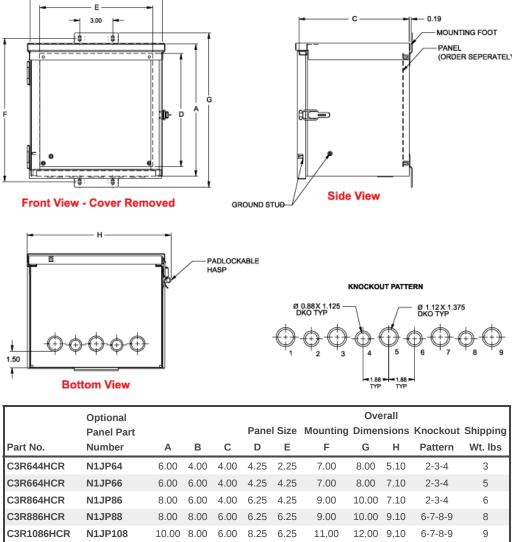

#### Finish

• Enclosure and cover are finished in ANSI 61 gray powder coating.

в

| C3R664HCR    | N1JP66   | 6.00  | 6.00  | 4.00  | 4.25  | 4.25  | 7.00  | 8.00  | 7.10  | 2-3-4     | 5  |
|--------------|----------|-------|-------|-------|-------|-------|-------|-------|-------|-----------|----|
| C3R864HCR    | N1JP86   | 8.00  | 6.00  | 4.00  | 6.25  | 4.25  | 9.00  | 10.00 | 7.10  | 2-3-4     | 6  |
| C3R886HCR    | N1JP88   | 8.00  | 8.00  | 6.00  | 6.25  | 6.25  | 9.00  | 10.00 | 9.10  | 6-7-8-9   | 8  |
| C3R1086HCR   | N1JP108  | 10.00 | 8.00  | 6.00  | 8.25  | 6.25  | 11.00 | 12.00 | 9.10  | 6-7-8-9   | 9  |
| C3R12106HCR  | N1JP1210 | 12.00 | 10.00 | 6.00  | 10.25 | 8.25  | 13.00 | 14.00 | 11.10 | 3-4-5-6-7 | 11 |
| C3R12126HCR  | N1JP1212 | 12.00 | 12.00 | 6.00  | 10.25 | 10.25 | 13.00 | 14.00 | 13.10 | 3-4-5-6-7 | 13 |
| C3R121210HCR | N1JP1212 | 12.00 | 12.00 | 10.00 | 10.25 | 10.25 | 13.00 | 14.00 | 13.10 | 3-4-5-6-7 | 20 |
|              |          |       |       |       |       |       |       |       |       |           |    |