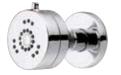

## D460258 Parma<sup>®</sup> D460244 Sirius<sup>®</sup>

## **Two Function Wall Mount Body Spray**

#### Features/Benefits

- 1.5 gpm (5.7 L/min) Max Flow @ 80 psi
- 2 Functions: Spray and Massage
- · Ball Joint Allows for Directional Adjustments
- Easy Clean Nozzles