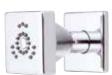

## D460258 Parma<sup>®</sup> D460244 Sirius<sup>®</sup>

## **Two Function Wall Mount Body Spray**

#### Features/Benefits

- 1.5 gpm (5.7 L/min) Max Flow @ 80 psi
- 2 Functions: Spray and Massage
- · Ball Joint Allows for Directional Adjustments
- Easy Clean Nozzles