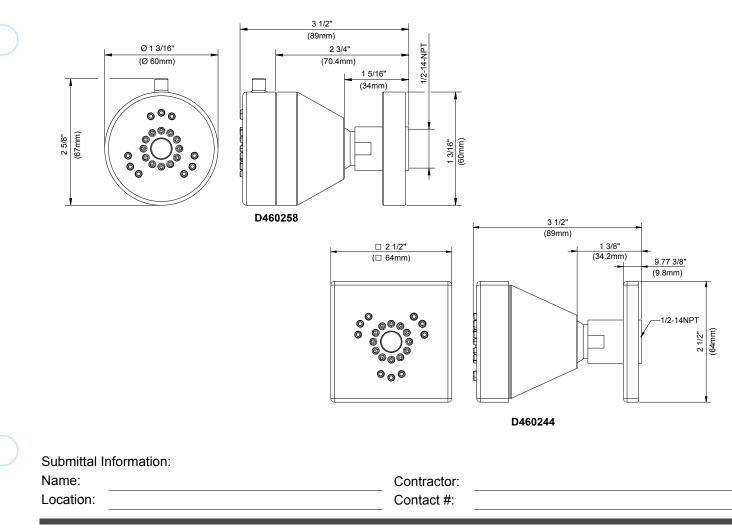

## D460258 Parma<sup>®</sup> D460244 Sirius<sup>®</sup>

### **SPECIFICATIONS**

#### Features/Benefits

- 1.5 gpm (5.7 L/min) Max Flow @ 80 psi
- 2 Functions: Spray and Massage
- · Ball Joint Allows for Directional Adjustments
- Easy Clean Nozzles