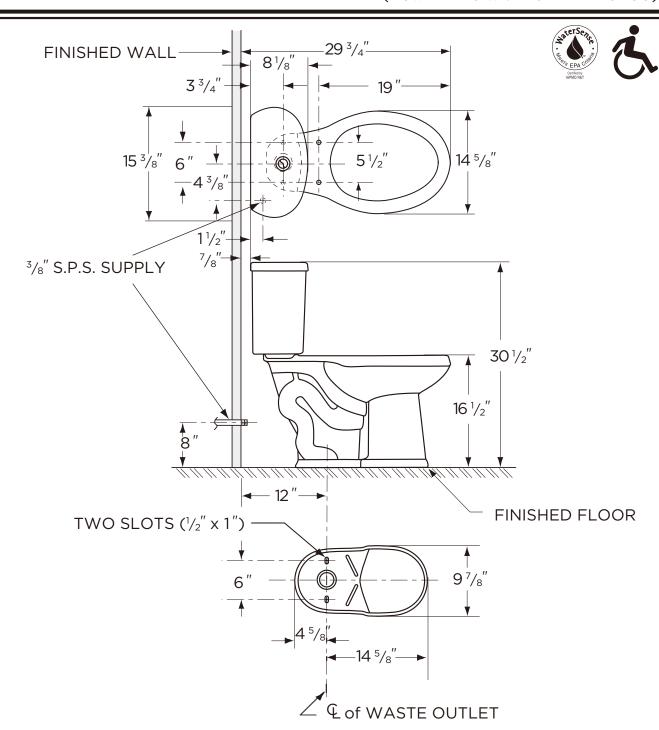

# **Dimensions:**

| Height30 1/2"                                       |
|-----------------------------------------------------|
| Width15 <sup>3</sup> / <sub>8</sub> "               |
| Depth28 7/8"                                        |
| Rough-in12"                                         |
| Water Surface from Rim 6"                           |
| Trapway1 <sup>3</sup> / <sub>4</sub> "              |
| Water Surface10 $\frac{3}{8}$ " x 7 $\frac{3}{4}$ " |
| Water Seal2 1/4"                                    |
| Shipping Weight71.5 lbs                             |

DF-21-118

16 1/2" High Elongated, 12" Rough-in (Bowl 21-128 with Tank DF-28-190)

#### NOTES:

All dimensions are in inches.

Illustrations may not be drawn to scale.

## IMPORTANT:

Dimensions of fixtures are nominal and may vary within the range of tolerances established by ASME Standard A 112.19.2.

THIS FIXTURE QUALIFIES ACCORDING TO ASME TEST PROCEDURES AS A HIGH-EFFICIENCY WATER CLOSET WITH AN AVERAGE CONSUMPTION OF 1.28 gpf (4.8 Lpf) OR LESS.