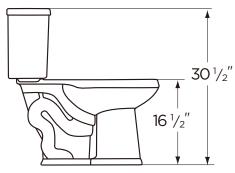

# **Dimensions:**

| Height30 1/2"                                       |
|-----------------------------------------------------|
| Width15 <sup>3</sup> / <sub>8</sub> "               |
| Depth28 7/8"                                        |
| Rough-in12"                                         |
| Water Surface from Rim 6"                           |
| Trapway1 <sup>3</sup> / <sub>4</sub> "              |
| Water Surface10 $\frac{3}{8}$ " x 7 $\frac{3}{4}$ " |
| Water Seal2 1/4"                                    |
| Shipping Weight71.5 lbs                             |