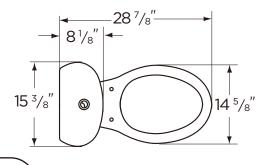

# **Dimensions:**

| Height30 1/2"                                       |
|-----------------------------------------------------|
| Width15 <sup>3</sup> / <sub>8</sub> "               |
| Depth28 7/8"                                        |
| Rough-in12"                                         |
| Water Surface from Rim 6"                           |
| Trapway1 <sup>3</sup> / <sub>4</sub> "              |
| Water Surface10 $\frac{3}{8}$ " x 7 $\frac{3}{4}$ " |
| Water Seal2 1/4"                                    |
| Shipping Weight71.5 lbs                             |