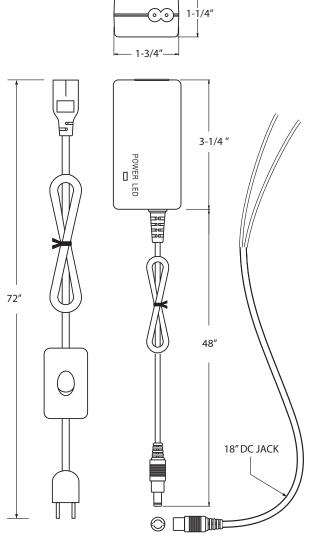

## **PRODUCT DESCRIPTION**

LED electronic Class II power supply with 2 prong cord and plug with inline on/off switch. 12 VDC output. 120 AC input. Includes 18" DC jack.

## **PRODUCT SPECIFICATIONS**

**Construction:** Power supply is in a fully enclosed plastic case. Standard type P1M plug. LED indicator for power on.

**Electrical:** Output voltage 12 VDC. Short circuit, overload, over voltage and over temperature protections. 72" 2 prong cord and plug with inline on/off switch. 2 amps

Label: UL listed.

Not rated for outdoor use.

| Catalog<br>Number | Max.<br>Wattage | Input<br>Voltage | Amps | Output<br>Voltage | Weight   | L      | Dimensions<br>L W H |        |  |
|-------------------|-----------------|------------------|------|-------------------|----------|--------|---------------------|--------|--|
| LTP-2             | 25W             | 120V             | 2.0  | 12 VDC            | 10.4 oz. | 3-1/4" | 1-3/4"              | 1-1/4" |  |