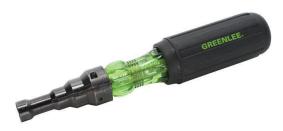

DRIVER, REAMER 1/2, 3/4, 1" EMT

Conduit Reaming Screwdriver

UPC No: 783310546962

## Description

- Deburs ID and OD of 1/2 IN, 3/4 IN and 1 IN thin wall conduit
- Handle marked for easy identification
- Hardened blade for longer life
- Hooded, flat tip driver used to fasten EMT fittings
- Soft, cushioned grip for extra comfort and torque
- Replaceable blade
- Lifetime limited warranty
- Note: This is not an insulated tool

## Specifications

- Capacity : 1/2 IN, 3/4 IN And 1.000 IN
- Handle Type : Soft, Cushioned Grip
- Overall Length : 7-7/16 IN (18.900 CM)
- Tip Type : Hooded, Flat
- Type : Conduit Reaming
- Weight : 0.490 LB (0.220 KG)