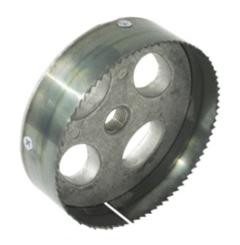

HOLESAW, LIGHT 4-3/8 STEEL TOOTH

Steel Toothed

Cat No: 50357123

UPC No: 783310357124

## Description

- Industry's only interchangeable replacement bladeS
- · Strong durable back plate
- Available in two styles steel tooth and carbide grit
- · Made and designed in USA by Greenlee
- Use with a power drill to cut large diameter holes for recessed lighting fixtures
- Saws use Greenlee arbor 37156, purchased separately

## **Specifications**

- Application: For Use With A Power Drill ToCut Large Diameter Holes For Recessed Lighting Fixtures, Use For Mini Juno, Capri
- Hole Diameter: 4-3/8 IN
- · Material: Steel
- Maximum Capacity: Steel Toothed Blade Up To 7/8 IN Plywood, Wood, Acoustical Tile And Ceiling Tile
- Replacement Part : 35720 Blade for 35712
- Type : Recessed Light
- Use With Standard Arbor No.: 37156