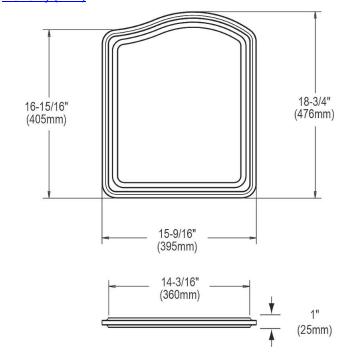

## PRODUCT SPECIFICATIONS

Elkay Hardwood 15-9/16" x 18-3/4" x 1" Cutting Board. Overall dimensions are 15-9/16" x 18-3/4" x 1". Made of Solid Maple (Hardwood).

Custom designed cutting boards are:

- Designed to securely lock into your sink or countertop opening providing confidence the board will not shift around during use.
- Manufactured from the finest hardwoods grown in a sustainable manner
- Properly sized according to your sink bowl, and built to provide years of daily use.

Cutting board is neither dishwasher nor microwave safe. Since most are designed to sit on the flange of the sink, they are not recommended for undermount sinks that have less than a 1/2" reveal.

| Material:          | Solid Maple (Hardwood)                    |
|--------------------|-------------------------------------------|
| Dimensions:        | 15-9/16" x 18-3/4" x 1"                   |
| Fits Bowl Size(s): | 15-3/16" x 17-7/8" and 30-5/16" x 17-7/8" |