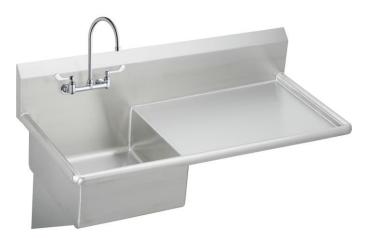

# Elkay Stainless Steel 49-1/2" x 24" x 10 Wall Hung Service Sink Kit **Model(s) ESS4924RW4C**

### **PRODUCT SPECIFICATIONS**

Elkay Stainless Steel 49-1/2" x 24" x 10, Wall Hung Service Sink Kit. Sink is manufactured from 14 gauge 304 Stainless Steel with a Buffed Satin finish, .

| Material:          | 304 Stainless Steel |
|--------------------|---------------------|
| Finish:            | Buffed Satin        |
| Gauge:             | 14                  |
| Number of Bowls:   | 1                   |
| Sink Dimensions:   | 49-1/2" x 24" x 10" |
| Bowl 1 Dimensions: | 18" x 20-1/2" x 10" |
| Drain Size:        | 3-1/2" (89mm)       |

Included with Product:

ESS4924 sink, one LK940GN08T4H faucet, one LK18B grid drain