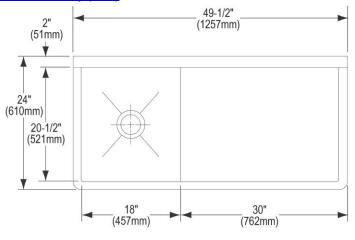

### **PRODUCT SPECIFICATIONS**

Elkay Stainless Steel 49-1/2" x 24" x 10, Wall Hung Service Sink Kit. Sink is manufactured from 14 gauge 304 Stainless Steel with a Buffed Satin finish, .

| Material:          | 304 Stainless Steel |
|--------------------|---------------------|
| Finish:            | Buffed Satin        |
| Gauge:             | 14                  |
| Number of Bowls:   | 1                   |
| Sink Dimensions:   | 49-1/2" x 24" x 10" |
| Bowl 1 Dimensions: | 18" x 20-1/2" x 10" |
| Drain Size:        | 3-1/2" (89mm)       |