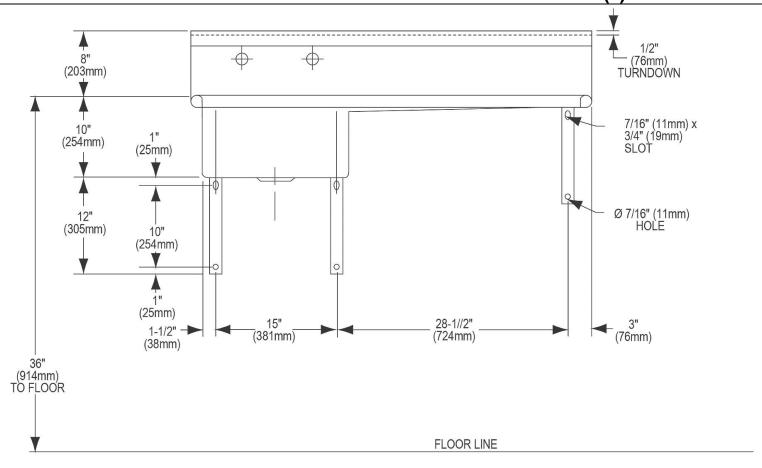

### **PRODUCT SPECIFICATIONS**

Elkay Stainless Steel 49-1/2" x 24" x 10, Wall Hung Service Sink Kit. Sink is manufactured from 14 gauge 304 Stainless Steel with a Buffed Satin finish, .

| Material:          | 304 Stainless Steel |
|--------------------|---------------------|
| Finish:            | Buffed Satin        |
| Gauge:             | 14                  |
| Number of Bowls:   | 1                   |
| Sink Dimensions:   | 49-1/2" x 24" x 10" |
| Bowl 1 Dimensions: | 18" x 20-1/2" x 10" |
| Drain Size:        | 3-1/2" (89mm)       |