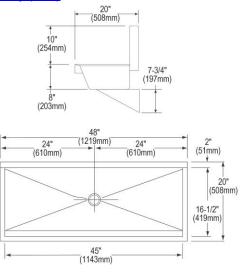

### PRODUCT SPECIFICATIONS

Elkay Stainless Steel 48" x 20" x 8", Wall Hung Multiple Station Hand Wash Sink Kit. Sink is manufactured from 14 gauge 304 Stainless Steel with a Buffed Satin finish, .

| Material:          | 304 Stainless Steel |
|--------------------|---------------------|
| Finish:            | Buffed Satin        |
| Gauge:             | 14                  |
| Number of Bowls:   | 1                   |
| Sink Dimensions:   | 48" x 20" x 18"     |
| Bowl 1 Dimensions: | 45" x 16-1/2" x 8"  |
| Drain Size:        | 3-1/2" (89mm)       |