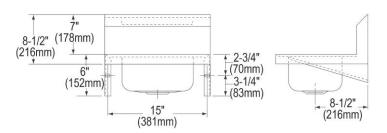

| Material:          | 304 Stainless Steel     |
|--------------------|-------------------------|
| Finish:            | Buffed Satin            |
| Gauge:             | 20                      |
| Number of Bowls:   | 1                       |
| Sink Dimensions:   | 16-3/4" x 15-1/2" x 13" |
| Bowl 1 Dimensions: | 12" x 9-1/4" x 6"       |
| Backsplash Height: | 7                       |
| Drain Location:    | Center                  |

Product Compliance: ASME A112.19.3/CSA B45.4

NSF 2

Clean and Care Manual (PDF) Limited Warranty (PDF)

SECTION THROUGH RIM

| PART:     | QTY: |
|-----------|------|
| PROJECT:  |      |
| CONTACT:  |      |
| DATE:     |      |
|           |      |
| APPROVAL: |      |