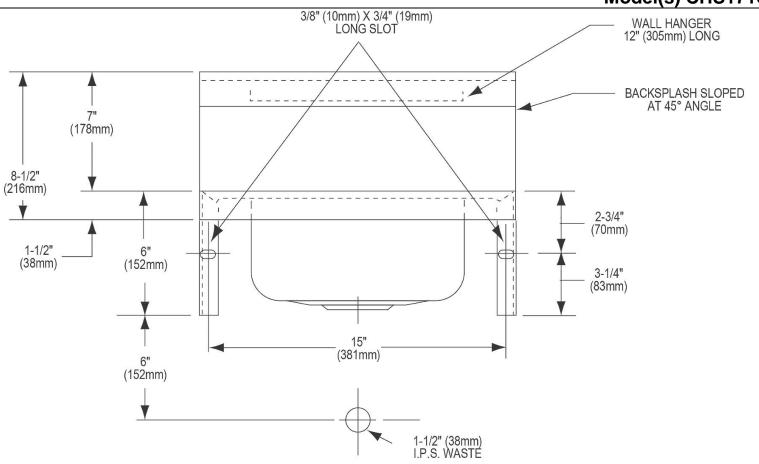

| Material:          | 304 Stainless Steel     |
|--------------------|-------------------------|
| Finish:            | Buffed Satin            |
| Gauge:             | 20                      |
| Number of Bowls:   | 1                       |
| Sink Dimensions:   | 16-3/4" x 15-1/2" x 13" |
| Bowl 1 Dimensions: | 12" x 9-1/4" x 6"       |
| Backsplash Height: | 7                       |
| Drain Location:    | Center                  |

Product Compliance: ASME A112.19.3/CSA B45.4

NSF 2

Clean and Care Manual (PDF) Limited Warranty (PDF)

SECTION THROUGH RIM

| PART:     | QTY: |
|-----------|------|
| PROJECT:  |      |
| CONTACT:  |      |
| DATE:     |      |
|           |      |
| APPROVAL: |      |