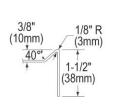

Product Compliance: ASME A112.19.3/CSA B45.4

NSF 2

Clean and Care Manual (PDF) Limited Warranty (PDF)

SECTION THROUGH RIM

| PART:     | QTY: |
|-----------|------|
| PROJECT:  |      |
| CONTACT:  |      |
| DATE:     |      |
|           |      |
| APPROVAL: |      |