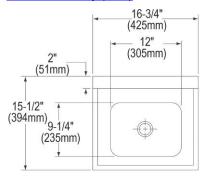

| Material:          | 304 Stainless Steel     |
|--------------------|-------------------------|
| Finish:            | Buffed Satin            |
| Gauge:             | 20                      |
| Number of Bowls:   | 1                       |
| Sink Dimensions:   | 16-3/4" x 15-1/2" x 13" |
| Bowl 1 Dimensions: | 12" x 9-1/4" x 6"       |
| Backsplash Height: | 7                       |
| Drain Location:    | Center                  |