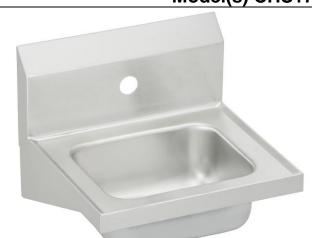

## Elkay Stainless Steel 16-3/4" x 15-1/2" x 13" Single Bowl Wall Hung Handwash Sink Model(s) CHS17161

## PRODUCT SPECIFICATIONS

Elkay Stainless Steel 16-3/4" x 15-1/2" x 13", Single Bowl Wall Hung Handwash Sink. Sink is manufactured from 20 gauge 304 Stainless Steel with a Buffed Satin finish, Center drain placement.