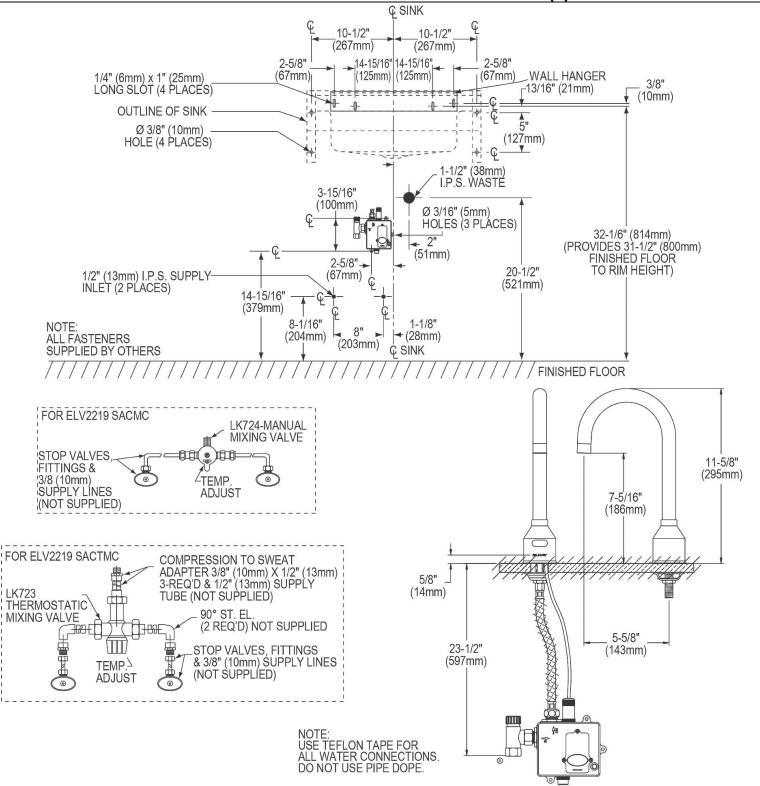

## Elkay Stainless Steel 22" x 19" x 5-1/2" Wall Hung Lavatory Sink Kit Model(s) ELVWO2219SACMC

Included with Product:

ELVWO2219 sink, one LKB721C sensor faucet AC/battery power, one LK724 mechanical mixing valve, one LKF297 overflow assembly

**Product Compliance:** 

Faucet:

BUY AMERICAN ACT NSF 2 ASME A112.18.1/CSA B125.1 NSF 61 NSF 372 (lead free)

Complies with ADA & ICC A117.1 accessibility requirements when installed according to the requirements outlined in these standards.