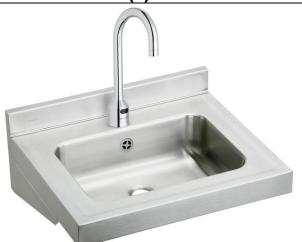

## **PRODUCT SPECIFICATIONS**

Elkay Stainless Steel 22" x 19" x 5-1/2", Wall Hung Lavatory Sink Kit. Sink is manufactured from 18 gauge 304 Stainless Steel with a Buffed Satin finish, Rear Center drain placement, and Bottom only pads.

## Elkay Stainless Steel 22" x 19" x 5-1/2" Wall Hung Lavatory Sink Kit Model(s) ELVWO2219SACMC

Included with Product:

ELVWO2219 sink, one LKB721C sensor faucet AC/battery power, one LK724 mechanical mixing valve, one LKF297 overflow assembly