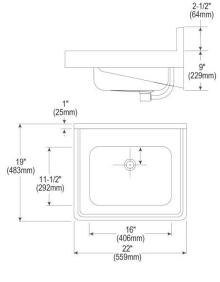

## **PRODUCT SPECIFICATIONS**

Elkay Stainless Steel 22" x 19" x 5-1/2", Wall Hung Lavatory Sink Kit. Sink is manufactured from 18 gauge 304 Stainless Steel with a Buffed Satin finish, Rear Center drain placement, and Bottom only pads.

| Material:          | 304 Stainless Steel    |
|--------------------|------------------------|
| Finish:            | Buffed Satin           |
| Gauge:             | 18                     |
| Sound Deadening:   | Bottom only pads       |
| Number of Bowls:   | 1                      |
| Sink Dimensions:   | 22" x 19" x 19-1/8"    |
| Bowl 1 Dimensions: | 16" x 11-1/2" x 5-1/2" |
| Drain Size:        | 1-1/2" (38mm)          |
| Drain Location:    | Rear Center            |