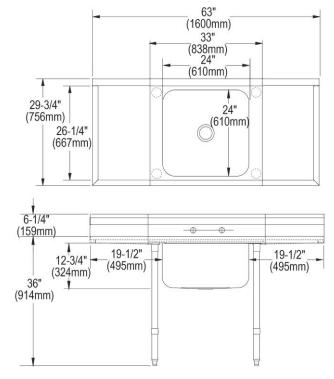

## **PRODUCT SPECIFICATIONS**

Elkay Rigidbilt Stainless Steel 33" x 29-3/4" x 12-3/4" Floor Mount, Single Compartment Scullery Sink w/ Drainboard. Sink is manufactured from 16 gauge 304 Stainless Steel with a Buffed Satin finish, Center drain placement. Sinks supported by (4) 16 gauge stainless steel, 1-5/8" O.D. tubular legs with bullet shaped feet adjustable up to 1".

| Material:            | 304 Stainless Steel     |
|----------------------|-------------------------|
| Finish:              | Buffed Satin            |
| Gauge:               | 16                      |
| Number of Bowls:     | 1                       |
| Sink Dimensions:     | 63" x 29-3/4" x 42-1/4" |
| Bowl 1 Dimensions:   | 24" x 24" x 12-3/4"     |
| Drainboard Location: | Left and Right          |
| Backsplash Height:   | 6.25                    |
| Leg Type:            | Stainless Steel         |
| Drain Size:          | 3-1/2" (89mm)           |
| Drain Location:      | Center                  |