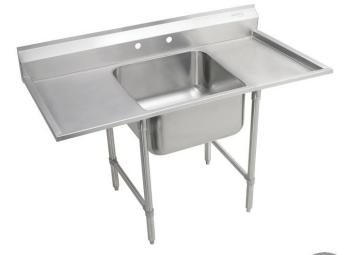

## **PRODUCT SPECIFICATIONS**

Elkay Rigidbilt Stainless Steel 33" x 29-3/4" x 12-3/4" Floor Mount, Single Compartment Scullery Sink w/ Drainboard. Sink is manufactured from 16 gauge 304 Stainless Steel with a Buffed Satin finish, Center drain placement. Sinks supported by (4) 16 gauge stainless steel, 1-5/8" O.D. tubular legs with bullet shaped feet adjustable up to 1".

| Material:            | 304 Stainless Steel     |
|----------------------|-------------------------|
| Finish:              | Buffed Satin            |
| Gauge:               | 16                      |
| Number of Bowls:     | 1                       |
| Sink Dimensions:     | 63" x 29-3/4" x 42-1/4" |
| Bowl 1 Dimensions:   | 24" x 24" x 12-3/4"     |
| Drainboard Location: | Left and Right          |
| Backsplash Height:   | 6.25                    |
| Leg Type:            | Stainless Steel         |
| Drain Size:          | 3-1/2" (89mm)           |
| Drain Location:      | Center                  |