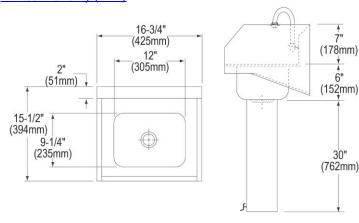

| Material:          | 304 Stainless Steel         |
|--------------------|-----------------------------|
| Finish:            | Buffed Satin                |
| Gauge:             | 20                          |
| Number of Bowls:   | 1                           |
| Sink Dimensions:   | 16-3/4" x 15-1/2" x 48-7/8" |
| Bowl 1 Dimensions: | 12" x 9-1/4" x 6"           |
| Drain Location:    | Center                      |