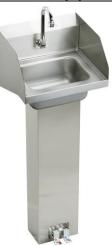

# Elkay Stainless Steel 16-3/4" x 15-1/2" x 13" Single Bowl Wall Hung Handwash Sink Kit Model(s) CHSP1716LRSC

### **PRODUCT SPECIFICATIONS**

Elkay Stainless Steel 16-3/4" x 15-1/2" x 13", Single Bowl Wall Hung Handwash Sink Kit. Sink is manufactured from 20 gauge 304 Stainless Steel with a Buffed Satin finish, Center drain placement.

Special Note: 2.2 GPM, Side Splashes

Included with Product:

CHSP1716 sink, one LK399A foot control, one LK395A spout, one LK8 grid drain fitting, and one LK500 P-trap