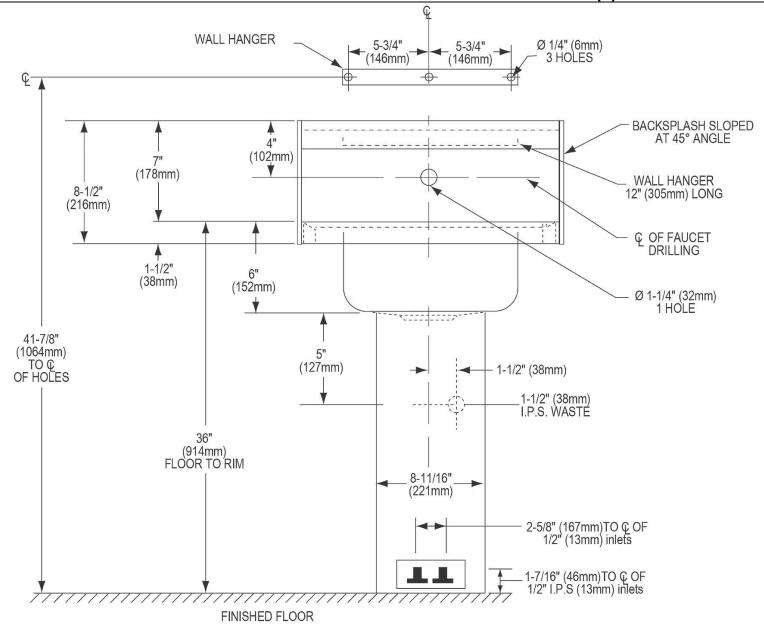

| Material:          | 304 Stainless Steel         |
|--------------------|-----------------------------|
| Finish:            | Buffed Satin                |
| Gauge:             | 20                          |
| Number of Bowls:   | 1                           |
| Sink Dimensions:   | 16-3/4" x 15-1/2" x 48-7/8" |
| Bowl 1 Dimensions: | 12" x 9-1/4" x 6"           |
| Drain Location:    | Center                      |