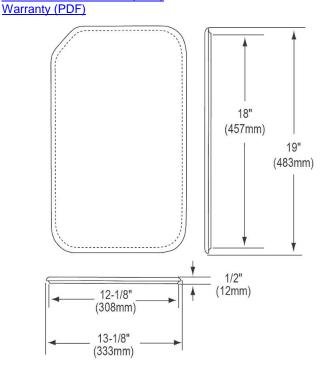

## **PRODUCT SPECIFICATIONS**

Elkay Polymer 13-1/8" x 19" x 1/2" Cutting Board. Overall dimensions are 13-1/8" x 19" x 1/2". Made of High impact polymer.

Custom designed cutting boards are:

- Designed to securely lock into your sink or countertop opening providing confidence the board will not shift around during use.
- Properly sized according to your sink bowl, and built to provide years of daily use.

Cutting board is neither dishwasher nor microwave safe.

| Material:          | High impact polymer             |
|--------------------|---------------------------------|
| Dimensions:        | 13-1/8" x 19" x 1/2"            |
| Fits Bowl Size(s): | Fits ribbed area: 12-7/8" x 18" |