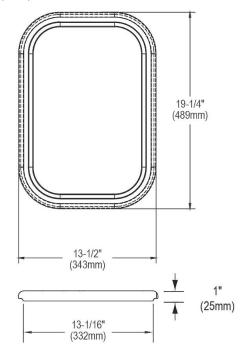

## PRODUCT SPECIFICATIONS

Elkay Hardwood 13-1/2" x 19-1/4" x 1" Cutting Board. Overall dimensions are 13-1/2" x 19-1/4" x 1". Made of Solid Maple (Hardwood).

Custom designed cutting boards are:

- Designed to securely lock into your sink or countertop opening providing confidence the board will not shift around during use.
- Manufactured from the finest hardwoods grown in a sustainable manner
- Properly sized according to your sink bowl, and built to provide years of daily use.

Cutting board is neither dishwasher nor microwave safe. Since most are designed to sit on the flange of the sink, they are not recommended for undermount sinks that have less than a 1/2" reveal.

| Material:          | Solid Maple (Hardwood) |
|--------------------|------------------------|
| Dimensions:        | 13-1/2" x 19-1/4" x 1" |
| Fits Bowl Size(s): | 29-3/8" x 18-3/8"      |