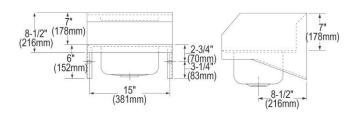

| Material:          | 304 Stainless Steel     |
|--------------------|-------------------------|
| Finish:            | Buffed Satin            |
| Gauge:             | 20                      |
| Number of Bowls:   | 1                       |
| Sink Dimensions:   | 16-3/4" x 15-1/2" x 13" |
| Bowl 1 Dimensions: | 12" x 9-1/4" x 6"       |
| Drain Location:    | Center                  |