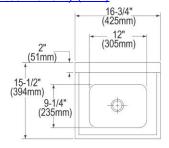

| Material:          | 304 Stainless Steel     |
|--------------------|-------------------------|
| Finish:            | Buffed Satin            |
| Gauge:             | 20                      |
| Number of Bowls:   | 1                       |
| Sink Dimensions:   | 16-3/4" x 15-1/2" x 13" |
| Bowl 1 Dimensions: | 12" x 9-1/4" x 6"       |
| Drain Location:    | Center                  |