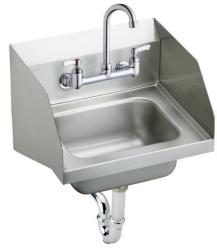

## Elkay Stainless Steel 16-3/4" x 15-1/2" x 13" Single Bowl Wall Hung Handwash Sink Kit Model(s) CHS1716LRSC

## PRODUCT SPECIFICATIONS

Elkay Stainless Steel 16-3/4" x 15-1/2" x 13", Single Bowl Wall Hung Handwash Sink Kit. Sink is manufactured from 20 gauge 304 Stainless Steel with a Buffed Satin finish, Center drain placement.

Special Note: Sink includes side splashes.

Included with Product: CHS1716LRS2 sink,

one LK940GN04L2H faucet, one LK8 drain fitting, and one LK500 P-trap