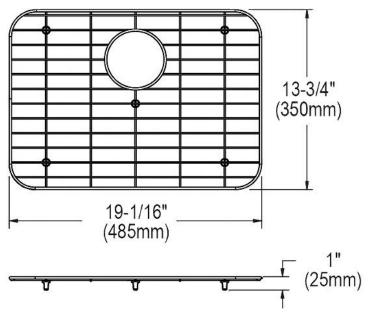

## **PRODUCT SPECIFICATIONS**

Dayton Stainless Steel 19-1/16" x 13-3/4" x 1" Bottom Grid. Overall dimensions are 19-1/16" x 13-3/4" x 1".

Made of Stainless Steel

Bottom grids are:

- Custom designed to protect and cover the bottom of your sink.
- Properly positioned opening for convenient access to drain or disposer.
- Built from solid stainless steel to resist corrosion and provide years of service.

| Material:          | Stainless Steel          |
|--------------------|--------------------------|
| Finish:            | Polished Stainless Steel |
| Dimensions:        | 19-1/16" x 13-3/4" x 1"  |
| Fits Bowl Size(s): | 21" x 15-3/4"            |