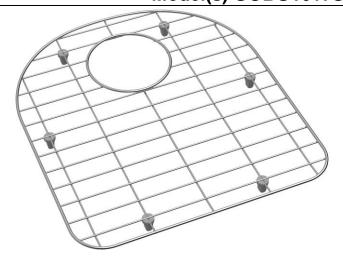

## **PRODUCT SPECIFICATIONS**

Dayton Stainless Steel 13-7/16" x 15-1/16" x 1" Bottom Grid. Overall dimensions are 13-7/16" x 15-1/16" x 1".

Made of Stainless Steel

## Bottom grids are:

- Custom designed to protect and cover the bottom of your sink
- Properly positioned opening for convenient access to drain or disposer.
- Built from solid stainless steel to resist corrosion and provide years of service.

| Material:          | Stainless Steel          |
|--------------------|--------------------------|
| Finish:            | Polished Stainless Steel |
| Dimensions:        | 13-7/16" x 15-1/16" x 1" |
| Fits Bowl Size(s): | 16" x 17-1/2"            |