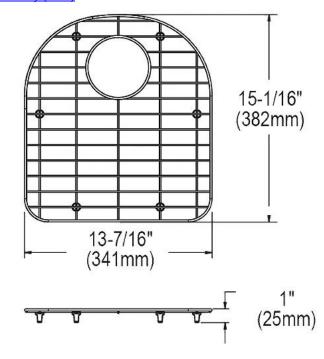

## **PRODUCT SPECIFICATIONS**

Dayton Stainless Steel 13-7/16" x 15-1/16" x 1" Bottom Grid. Overall dimensions are 13-7/16" x 15-1/16" x 1".

Made of Stainless Steel

| Material:          | Stainless Steel          |
|--------------------|--------------------------|
| Finish:            | Polished Stainless Steel |
| Dimensions:        | 13-7/16" x 15-1/16" x 1" |
| Fits Bowl Size(s): | 16" x 17-1/2"            |