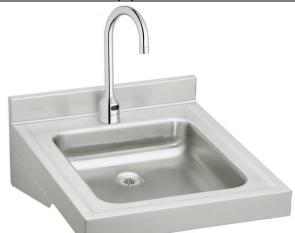

## Elkay Sturdibilt Stainless Steel 19" x 23" x 4" Wall Hung Single Bowl Lavatory Sink Kit Model(s) WCL1923OSDSACMC

## **PRODUCT SPECIFICATIONS**

Elkay Sturdibilt Stainless Steel 19" x 23" x 4", Wall Hung Single Bowl Lavatory Sink Kit. Sink is manufactured from 18 gauge 304 Stainless Steel with a Buffed Satin finish, Rear Center drain placement.

| Material:          | 304 Stainless Steel |
|--------------------|---------------------|
| Finish:            | Buffed Satin        |
| Gauge:             | 18                  |
| Number of Bowls:   | 1                   |
| Sink Dimensions:   | 19" x 23" x 9"      |
| Bowl 1 Dimensions: | 16" x 13-1/2" x 4"  |
| Drain Location:    | Rear Center         |

Included with Product:

WCL1923 sink, one LKB721C sensor faucet AC/battery power, one LK724 mechanical mixing valve, LKAD174LO drain