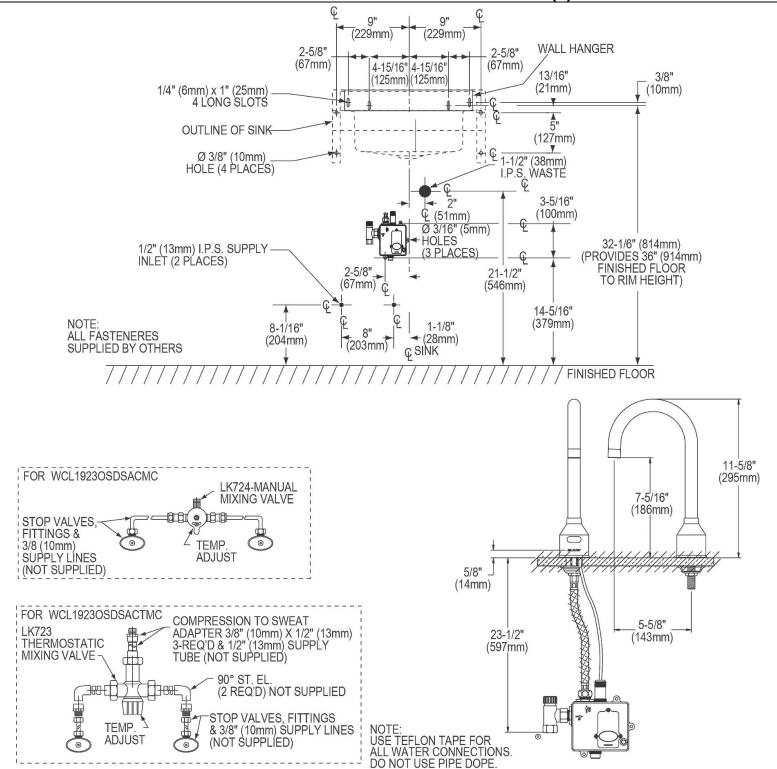

Included with Product:

WCL1923 sink, one LKB721C sensor faucet AC/battery power, one LK724 mechanical mixing valve, LKAD174LO drain

**Product Compliance:** 

Faucet:

BUY AMERICAN ACT NSF 2 ASME A112.18.1/CSA B125.1 NSF 61 NSF 372 (lead free) ASME A112.18.2/CSA B125.2

ADA & ICC A117.1

Accessory: ASME

Complies with ADA & ICC A117.1 accessibility requirements when installed according to the requirements outlined in these standards.