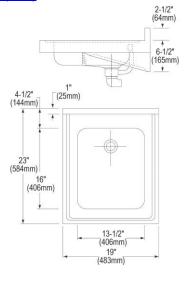

| Material:          | 304 Stainless Steel |
|--------------------|---------------------|
| Finish:            | Buffed Satin        |
| Gauge:             | 18                  |
| Number of Bowls:   | 1                   |
| Sink Dimensions:   | 19" x 23" x 9"      |
| Bowl 1 Dimensions: | 16" x 13-1/2" x 4"  |
| Drain Location:    | Rear Center         |