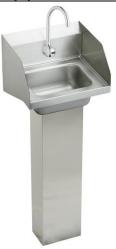

# Elkay Stainless Steel 16-3/4" x 15-1/2" x 13" Single Bowl Wall Hung Handwash Sink Kit Model(s) CHSP1716LRSSACMC

### PRODUCT SPECIFICATIONS

Elkay Stainless Steel 16-3/4" x 15-1/2" x 13", Single Bowl Wall Hung Handwash Sink Kit. Sink is manufactured from 20 gauge 304 Stainless Steel with a Buffed Satin finish, Center drain placement.

Special Note: Side Splashes

**Included with Product:** 

CHSP1716 sink, LKB722C sensor faucet AC/battery power. one LK724 mechanical mixing valve, one LK8 grid drain fitting, and one LK500 P-trap