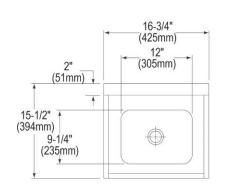

### PRODUCT SPECIFICATIONS

Elkay Stainless Steel 16-3/4" x 15-1/2" x 13", Single Bowl Wall Hung Handwash Sink Kit. Sink is manufactured from 20 gauge 304 Stainless Steel with a Buffed Satin finish, Center drain placement.

| Material:          | 304 Stainless Steel         |
|--------------------|-----------------------------|
| Finish:            | Buffed Satin                |
| Gauge:             | 20                          |
| Number of Bowls:   | 1                           |
| Sink Dimensions:   | 16-3/4" x 15-1/2" x 48-7/8" |
| Bowl 1 Dimensions: | 12" x 9-1/4" x 6"           |
| Drain Location:    | Center                      |