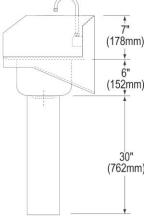

| Material:          | 304 Stainless Steel         |
|--------------------|-----------------------------|
| Finish:            | Buffed Satin                |
| Gauge:             | 20                          |
| Number of Bowls:   | 1                           |
| Sink Dimensions:   | 16-3/4" x 15-1/2" x 48-7/8" |
| Bowl 1 Dimensions: | 12" x 9-1/4" x 6"           |
| Drain Location:    | Center                      |

Special Note: Side Splashes

**Included with Product:** 

CHSP1716 sink, LKB722C sensor faucet AC/battery power. one LK724 mechanical mixing valve, one LK8 grid drain fitting, and one LK500 P-trap