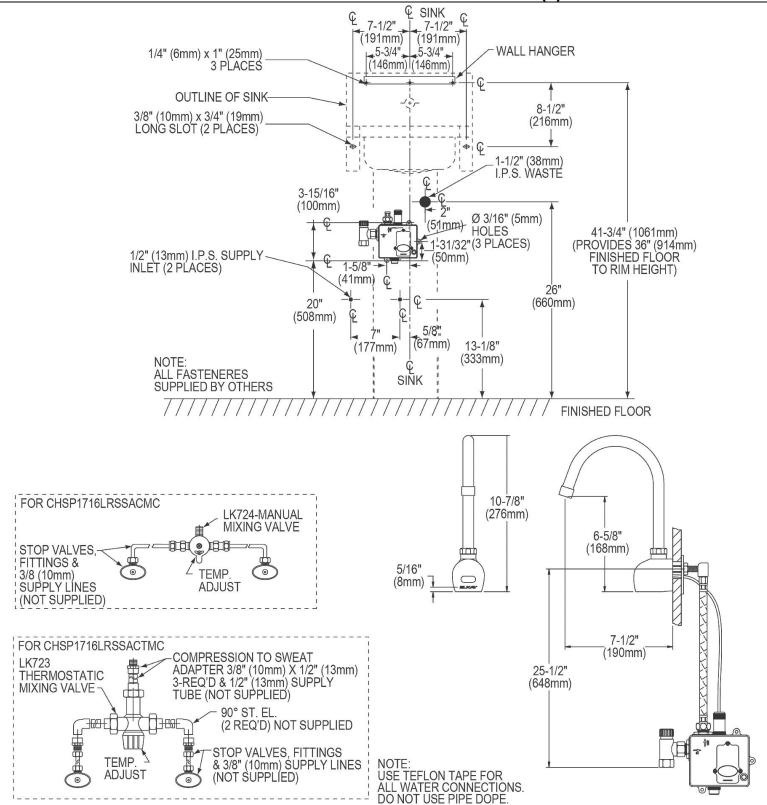

Special Note: Side Splashes

**Included with Product:** 

CHSP1716 sink, LKB722C sensor faucet AC/battery power. one LK724 mechanical mixing valve, one LK8 grid drain fitting, and one LK500 P-trap

#### **Product Compliance:**

ASME A112.19.3/CSA B45.4 NSF 2 ASME A112.18.1/CSA B125.1

Faucet:

Accessory:

**NSF 61** NSF 372 (lead free)

ASME A112.18.2/CSA B125.2

Clean and Care Manual (PDF) Limited Warranty (PDF)