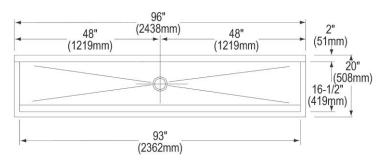

## **PRODUCT SPECIFICATIONS**

Elkay Stainless Steel 96" x 20" x 8", Wall Hung Multiple Station Hand Wash Sink. Sink is manufactured from 14 gauge 304 Stainless Steel with a Buffed Satin finish.

| Material:          | 304 Stainless Steel |
|--------------------|---------------------|
| Finish:            | Buffed Satin        |
| Gauge:             | 14                  |
| Number of Bowls:   | 1                   |
| Sink Dimensions:   | 96" x 20" x 25-3/4" |
| Bowl 1 Dimensions: | 93" x 16-1/2" x 8"  |
| Backsplash Height: | 10                  |
| Drain Size:        | 3-1/2" (89mm)       |
|                    |                     |
| Custom Options     |                     |