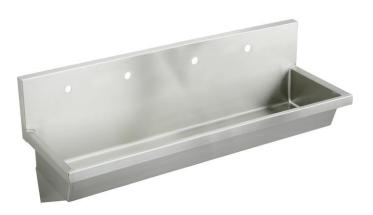

## Elkay Stainless Steel 96" x 20" x 8" Wall Hung Multiple Station Hand Wash Sink Model(s) EWMA96204

## **PRODUCT SPECIFICATIONS**

Elkay Stainless Steel 96" x 20" x 8", Wall Hung Multiple Station Hand Wash Sink. Sink is manufactured from 14 gauge 304 Stainless Steel with a Buffed Satin finish.

| Material:          | 304 Stainless Steel |
|--------------------|---------------------|
| Finish:            | Buffed Satin        |
| Gauge:             | 14                  |
| Number of Bowls:   | 1                   |
| Sink Dimensions:   | 96" x 20" x 25-3/4" |
| Bowl 1 Dimensions: | 93" x 16-1/2" x 8"  |
| Backsplash Height: | 10                  |
| Drain Size:        | 3-1/2" (89mm)       |
|                    |                     |
| Custom Options     |                     |