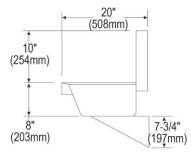

## **PRODUCT SPECIFICATIONS**

Elkay Stainless Steel 96" x 20" x 8", Wall Hung Multiple Station Hand Wash Sink. Sink is manufactured from 14 gauge 304 Stainless Steel with a Buffed Satin finish.

| Material:          | 304 Stainless Steel |
|--------------------|---------------------|
| Finish:            | Buffed Satin        |
| Gauge:             | 14                  |
| Number of Bowls:   | 1                   |
| Sink Dimensions:   | 96" x 20" x 25-3/4" |
| Bowl 1 Dimensions: | 93" x 16-1/2" x 8"  |
| Backsplash Height: | 10                  |
| Drain Size:        | 3-1/2" (89mm)       |
|                    |                     |
| Custom Options     |                     |