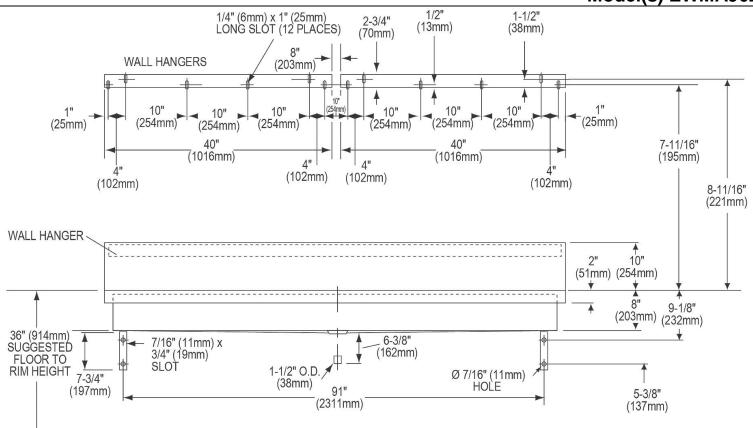

## **PRODUCT SPECIFICATIONS**

Elkay Stainless Steel 96" x 20" x 8", Wall Hung Multiple Station Hand Wash Sink. Sink is manufactured from 14 gauge 304 Stainless Steel with a Buffed Satin finish.

| Material:          | 304 Stainless Steel |
|--------------------|---------------------|
| Finish:            | Buffed Satin        |
| Gauge:             | 14                  |
| Number of Bowls:   | 1                   |
| Sink Dimensions:   | 96" x 20" x 25-3/4" |
| Bowl 1 Dimensions: | 93" x 16-1/2" x 8"  |
| Backsplash Height: | 10                  |
| Drain Size:        | 3-1/2" (89mm)       |
|                    |                     |
| Custom Options     |                     |

| Drain Location                   |                 |
|----------------------------------|-----------------|
| Right Rear                       | Left Rear       |
| Alternate Punching               |                 |
| Faucet Model:                    | Punch Required: |
| *Ontiona available if applicable |                 |