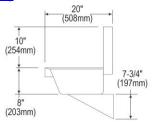

### **PRODUCT SPECIFICATIONS**

Elkay Stainless Steel 72" x 20" x 8", Wall Hung Multiple Station Hand Wash Sink Kit. Sink is manufactured from 14 gauge 304 Stainless Steel with a Buffed Satin finish, .

| Material:          | 304 Stainless Steel |
|--------------------|---------------------|
| Finish:            | Buffed Satin        |
| Gauge:             | 14                  |
| Number of Bowls:   | 1                   |
| Sink Dimensions:   | 72" x 20" x 25-3/4" |
| Bowl 1 Dimensions: | 69" x 16-1/2" x 8"  |
| Drain Size:        | 3-1/2" (89mm)       |