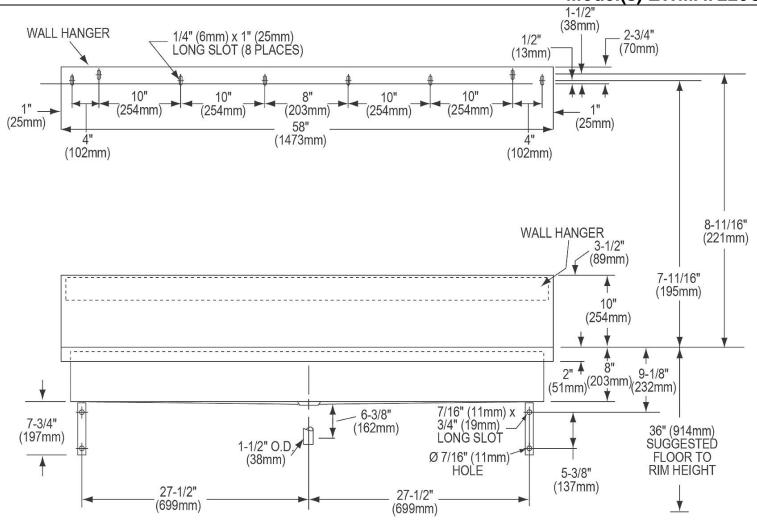

### **PRODUCT SPECIFICATIONS**

Elkay Stainless Steel 72" x 20" x 8", Wall Hung Multiple Station Hand Wash Sink Kit. Sink is manufactured from 14 gauge 304 Stainless Steel with a Buffed Satin finish, .

| Material:          | 304 Stainless Steel |
|--------------------|---------------------|
| Finish:            | Buffed Satin        |
| Gauge:             | 14                  |
| Number of Bowls:   | 1                   |
| Sink Dimensions:   | 72" x 20" x 25-3/4" |
| Bowl 1 Dimensions: | 69" x 16-1/2" x 8"  |
| Drain Size:        | 3-1/2" (89mm)       |