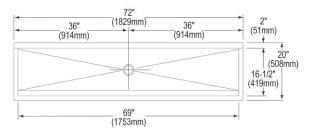

### **PRODUCT SPECIFICATIONS**

Elkay Stainless Steel 72" x 20" x 8", Wall Hung Multiple Station Hand Wash Sink Kit. Sink is manufactured from 14 gauge 304 Stainless Steel with a Buffed Satin finish, .

| Material:          | 304 Stainless Steel |
|--------------------|---------------------|
| Finish:            | Buffed Satin        |
| Gauge:             | 14                  |
| Number of Bowls:   | 1                   |
| Sink Dimensions:   | 72" x 20" x 25-3/4" |
| Bowl 1 Dimensions: | 69" x 16-1/2" x 8"  |
| Drain Size:        | 3-1/2" (89mm)       |