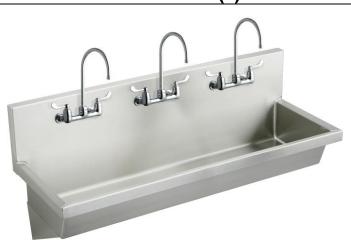

### **PRODUCT SPECIFICATIONS**

Elkay Stainless Steel 72" x 20" x 8", Wall Hung Multiple Station Hand Wash Sink Kit. Sink is manufactured from 14 gauge 304 Stainless Steel with a Buffed Satin finish, .

| Material:          | 304 Stainless Steel |
|--------------------|---------------------|
| Finish:            | Buffed Satin        |
| Gauge:             | 14                  |
| Number of Bowls:   | 1                   |
| Sink Dimensions:   | 72" x 20" x 25-3/4" |
| Bowl 1 Dimensions: | 69" x 16-1/2" x 8"  |
| Drain Size:        | 3-1/2" (89mm)       |

\_\_\_\_\_QTY: \_\_\_\_

Included with Product:

EWMA7220 sink, three LK940GN05T4H faucets, one LK18B drain