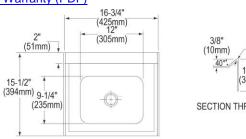

| Material:          | 304 Stainless Steel     |
|--------------------|-------------------------|
|                    |                         |
| Finish:            | Buffed Satin            |
| Gauge:             | 20                      |
| Number of Bowls:   | 1                       |
| Sink Dimensions:   | 16-3/4" x 15-1/2" x 13" |
| Bowl 1 Dimensions: | 12" x 9-1/4" x 6"       |
| Drain Location:    | Center                  |