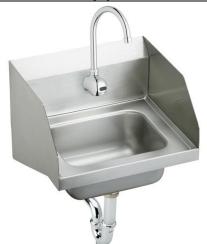

## Elkay Stainless Steel 16-3/4" x 15-1/2" x 13" Single Bowl Wall Hung Handwash Sink Kit Model(s) CHS1716LRSSACC

## PRODUCT SPECIFICATIONS

Elkay Stainless Steel 16-3/4" x 15-1/2" x 13", Single Bowl Wall Hung Handwash Sink Kit. Sink is manufactured from 20 gauge 304 Stainless Steel with a Buffed Satin finish, Center drain placement.

Special Note: Side splashes

**Included with Product:** 

CHS1716 sink, one LKB722C sensor faucet AC/battery power, one LK8 drain fitting, and one LK500 P-trap