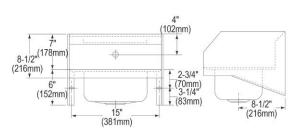

| Material:          | 304 Stainless Steel     |
|--------------------|-------------------------|
|                    |                         |
| Finish:            | Buffed Satin            |
| Gauge:             | 20                      |
| Number of Bowls:   | 1                       |
| Sink Dimensions:   | 16-3/4" x 15-1/2" x 13" |
| Bowl 1 Dimensions: | 12" x 9-1/4" x 6"       |
| Drain Location:    | Center                  |