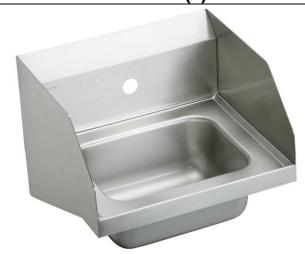

## Elkay Stainless Steel 16-3/4" x 15-1/2" x 13" Single Bowl Wall Hung Handwash Sink Model(s) CHS1716LRS1

## PRODUCT SPECIFICATIONS

Elkay Stainless Steel 16-3/4" x 15-1/2" x 13", Single Bowl Wall Hung Handwash Sink. Sink is manufactured from 20 gauge 304 Stainless Steel with a Buffed Satin finish, Center drain placement.

| Material:          | 304 Stainless Steel     |
|--------------------|-------------------------|
| Finish:            | Buffed Satin            |
| Gauge:             | 20                      |
| Number of Bowls:   | 1                       |
| Sink Dimensions:   | 16-3/4" x 15-1/2" x 13" |
| Bowl 1 Dimensions: | 12" x 9-1/4" x 6"       |
| Backsplash Height: | 7                       |
| Drain Location:    | Center                  |