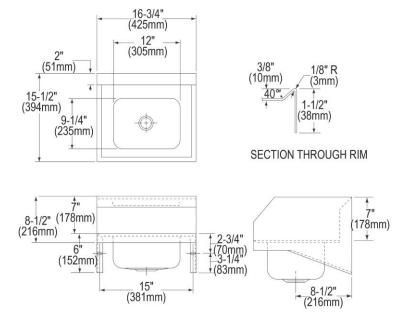

| Material:          | 304 Stainless Steel     |
|--------------------|-------------------------|
| Finish:            | Buffed Satin            |
| Gauge:             | 20                      |
| Number of Bowls:   | 1                       |
| Sink Dimensions:   | 16-3/4" x 15-1/2" x 13" |
| Bowl 1 Dimensions: | 12" x 9-1/4" x 6"       |
| Backsplash Height: | 7                       |
| Drain Location:    | Center                  |