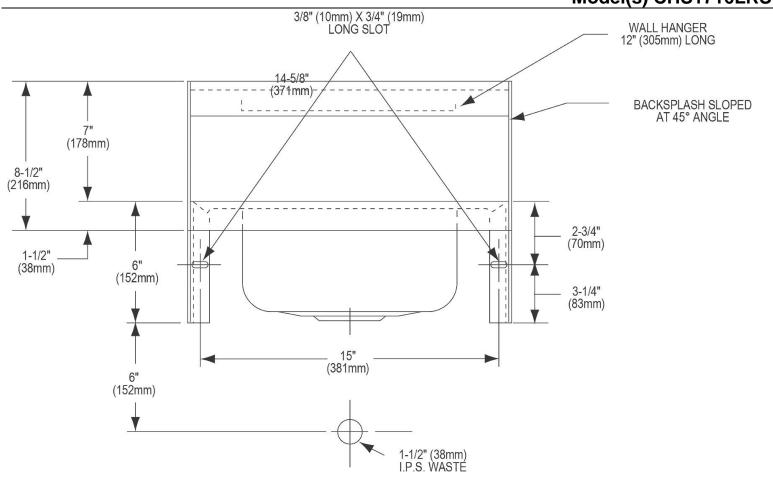

| Material:          | 304 Stainless Steel     |
|--------------------|-------------------------|
| Finish:            | Buffed Satin            |
| Gauge:             | 20                      |
| Number of Bowls:   | 1                       |
| Sink Dimensions:   | 16-3/4" x 15-1/2" x 13" |
| Bowl 1 Dimensions: | 12" x 9-1/4" x 6"       |
| Backsplash Height: | 7                       |
| Drain Location:    | Center                  |

Special Note: Side splashes

| <b>Custom Options</b> |                   |
|-----------------------|-------------------|
| Alternate Punching    |                   |
| □ Faucet Model:       | □ Punch Required: |