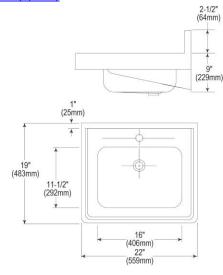

## **PRODUCT SPECIFICATIONS**

Elkay Stainless Steel 22" x 19" x 5-1/2", Wall Hung Lavatory Sink Kit. Sink is manufactured from 18 gauge 304 Stainless Steel with a Buffed Satin finish, Rear Center drain placement, and Bottom only pads.

| Material:          | 304 Stainless Steel    |
|--------------------|------------------------|
| Finish:            | Buffed Satin           |
| Gauge:             | 18                     |
| Sound Deadening:   | Bottom only pads       |
| Number of Bowls:   | 1                      |
| Sink Dimensions:   | 22" x 19" x 19-1/8"    |
| Bowl 1 Dimensions: | 16" x 11-1/2" x 5-1/2" |
| Drain Size:        | 1-1/2" (38mm)          |
| Drain Location:    | Rear Center            |