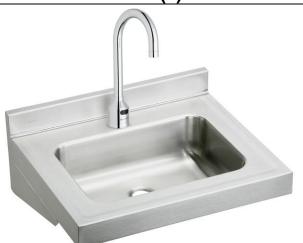

## **PRODUCT SPECIFICATIONS**

Elkay Stainless Steel 22" x 19" x 5-1/2", Wall Hung Lavatory Sink Kit. Sink is manufactured from 18 gauge 304 Stainless Steel with a Buffed Satin finish, Rear Center drain placement, and Bottom only pads.

| Material:          | 304 Stainless Steel    |
|--------------------|------------------------|
| Finish:            | Buffed Satin           |
| Gauge:             | 18                     |
| Sound Deadening:   | Bottom only pads       |
| Number of Bowls:   | 1                      |
| Sink Dimensions:   | 22" x 19" x 19-1/8"    |
| Bowl 1 Dimensions: | 16" x 11-1/2" x 5-1/2" |
| Drain Size:        | 1-1/2" (38mm)          |
| Drain Location:    | Rear Center            |

## Elkay Stainless Steel 22" x 19" x 5-1/2" Wall Hung Lavatory Sink Kit Model(s) ELV2219SACMC

Included with Product:

ELV2219 sink, one LKB721C sensor faucet AC/battery power, one LK724 mechanical mixing valve