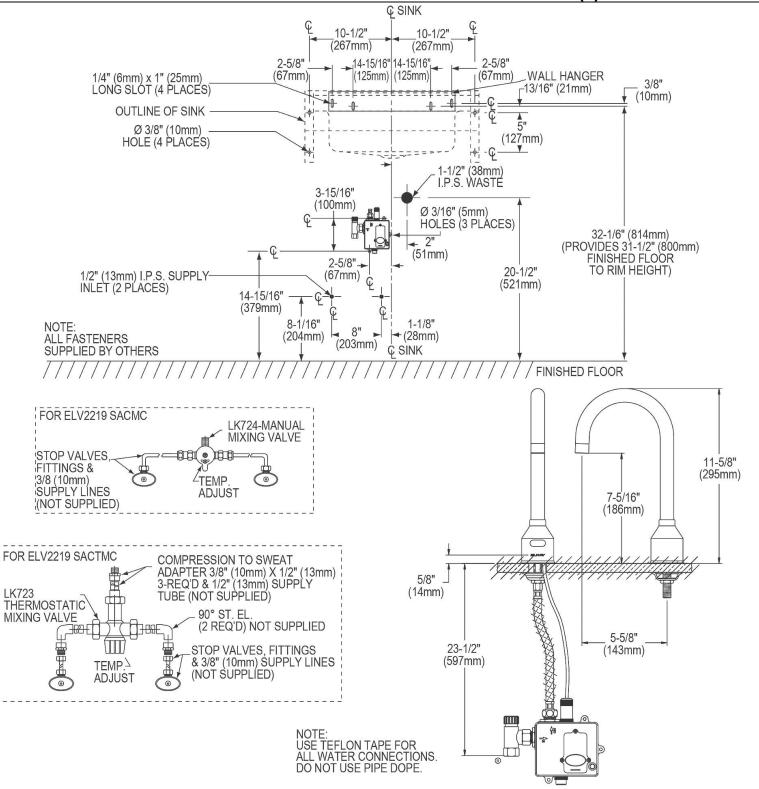

## Elkay Stainless Steel 22" x 19" x 5-1/2" Wall Hung Lavatory Sink Kit Model(s) ELV2219SACMC

Included with Product:

ELV2219 sink, one LKB721C sensor faucet AC/battery power, one LK724 mechanical mixing valve