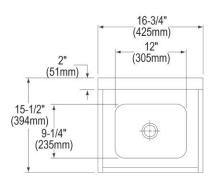

### **PRODUCT SPECIFICATIONS**

Elkay Stainless Steel 16-3/4" x 15-1/2" x 13", Single Bowl Wall Hung Handwash Sink Kit. Sink is manufactured from 20 gauge 304 Stainless Steel with a Buffed Satin finish, Center drain placement.

| Material:          | 304 Stainless Steel         |
|--------------------|-----------------------------|
| Finish:            | Buffed Satin                |
| Gauge:             | 20                          |
| Number of Bowls:   | 1                           |
| Sink Dimensions:   | 16-3/4" x 15-1/2" x 48-7/8" |
| Bowl 1 Dimensions: | 12" x 9-1/4" x 6"           |
| Drain Location:    | Center                      |