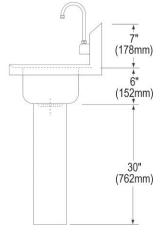

### **PRODUCT SPECIFICATIONS**

Elkay Stainless Steel 16-3/4" x 15-1/2" x 13", Single Bowl Wall Hung Handwash Sink Kit. Sink is manufactured from 20 gauge 304 Stainless Steel with a Buffed Satin finish, Center drain placement.

| Material:          | 304 Stainless Steel         |
|--------------------|-----------------------------|
| Finish:            | Buffed Satin                |
| Gauge:             | 20                          |
| Number of Bowls:   | 1                           |
| Sink Dimensions:   | 16-3/4" x 15-1/2" x 48-7/8" |
| Bowl 1 Dimensions: | 12" x 9-1/4" x 6"           |
| Drain Location:    | Center                      |