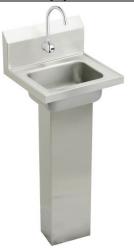

# Elkay Stainless Steel 16-3/4" x 15-1/2" x 13" Single Bowl Wall Hung Handwash Sink Kit Model(s) CHSP1716SACTMC

### **PRODUCT SPECIFICATIONS**

Elkay Stainless Steel 16-3/4" x 15-1/2" x 13", Single Bowl Wall Hung Handwash Sink Kit. Sink is manufactured from 20 gauge 304 Stainless Steel with a Buffed Satin finish, Center drain placement.

**Included with Product:** 

CHSP1716 sink, LKB722C sensor faucet AC/battery power, one LK723 thermostatic mixing valve, one LK8 grid drain fitting, and one LK500 P-trap