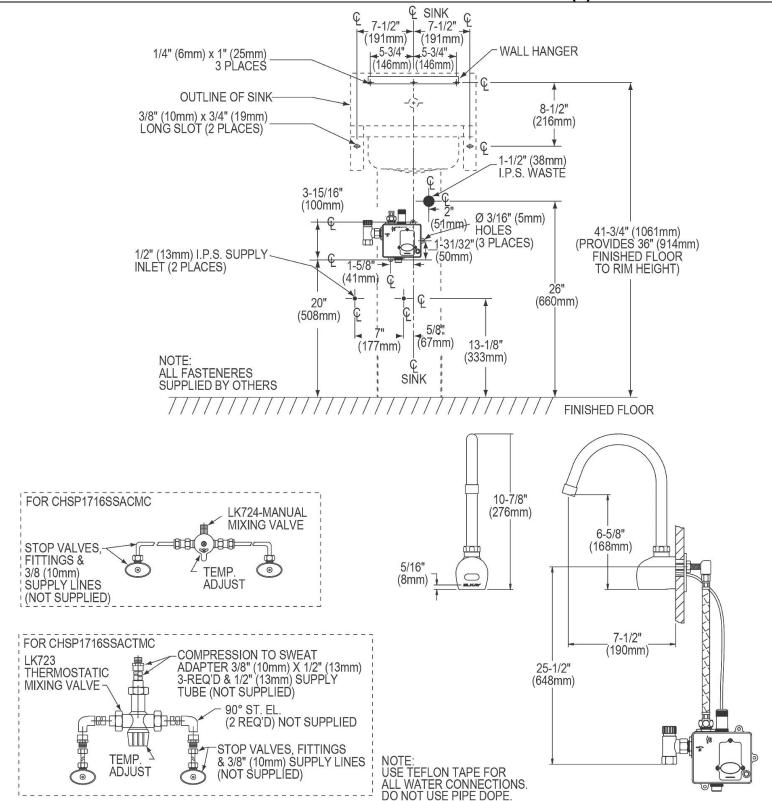

**Included with Product:** 

CHSP1716 sink, LKB722C sensor faucet AC/battery power, one LK723 thermostatic mixing valve, one LK8 grid drain fitting, and one LK500 P-trap