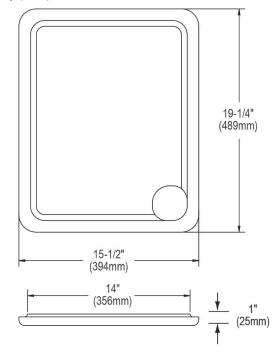

## PRODUCT SPECIFICATIONS

Elkay Hardwood 15-1/2" x 19-1/4" x 1" Cutting Board. Overall dimensions are 15-1/2" x 19-1/4" x 1". Made of Solid Maple (Hardwood).

Custom designed cutting boards are:

- Designed to securely lock into your sink or countertop opening providing confidence the board will not shift around during use.
- Manufactured from the finest hardwoods grown in a sustainable manner
- Properly sized according to your sink bowl, and built to provide years of daily use.

Cutting board is neither dishwasher nor microwave safe. Since most are designed to sit on the flange of the sink, they are not recommended for undermount sinks that have less than a 1/2" reveal.

| Material:          | Solid Maple (Hardwood) |
|--------------------|------------------------|
| Dimensions:        | 15-1/2" x 19-1/4" x 1" |
| Fits Bowl Size(s): | 15-1/8" x 18-1/8"      |