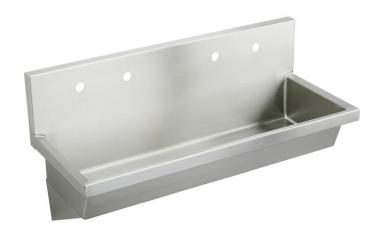

## Elkay Stainless Steel 48" x 20" x 8" Wall Hung Multiple Station Hand Wash Sink Model(s) EWMA48204

## PRODUCT SPECIFICATIONS

Elkay Stainless Steel 48" x 20" x 8", Wall Hung Multiple Station Hand Wash Sink. Sink is manufactured from 14 gauge 304 Stainless Steel with a Buffed Satin finish.

| Material:          | 304 Stainless Steel |
|--------------------|---------------------|
| Finish:            | Buffed Satin        |
| Gauge:             | 14                  |
| Number of Bowls:   | 1                   |
| Sink Dimensions:   | 48" x 20" x 18"     |
| Bowl 1 Dimensions: | 45" x 16" x 8"      |
| Backsplash Height: | 10                  |
| Drain Size:        | 3-1/2" (89mm)       |