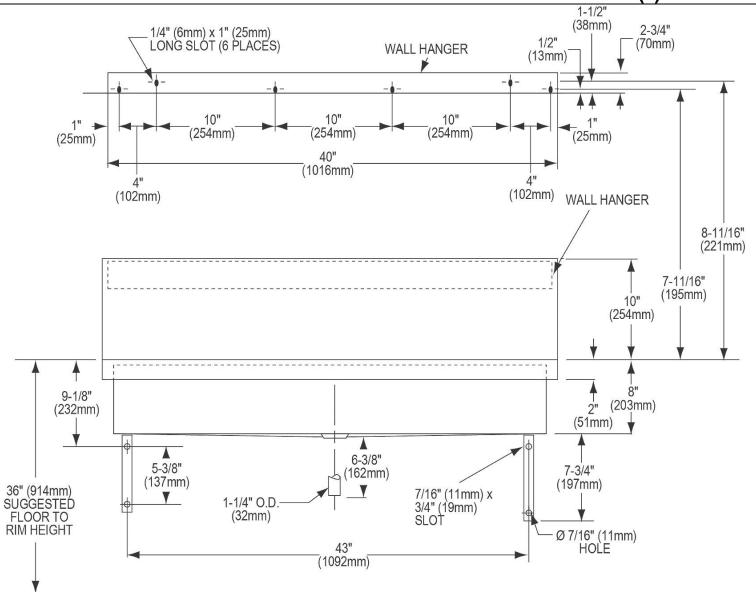

## PRODUCT SPECIFICATIONS

Elkay Stainless Steel 48" x 20" x 8", Wall Hung Multiple Station Hand Wash Sink. Sink is manufactured from 14 gauge 304 Stainless Steel with a Buffed Satin finish.

| Material:          | 304 Stainless Steel |
|--------------------|---------------------|
| Finish:            | Buffed Satin        |
| Gauge:             | 14                  |
| Number of Bowls:   | 1                   |
| Sink Dimensions:   | 48" x 20" x 18"     |
| Bowl 1 Dimensions: | 45" x 16" x 8"      |
| Backsplash Height: | 10                  |
| Drain Size:        | 3-1/2" (89mm)       |