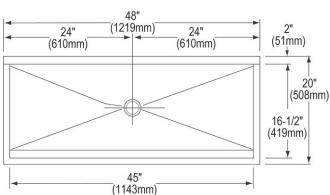

## PRODUCT SPECIFICATIONS

Elkay Stainless Steel 48" x 20" x 8", Wall Hung Multiple Station Hand Wash Sink. Sink is manufactured from 14 gauge 304 Stainless Steel with a Buffed Satin finish.

| Material:          | 304 Stainless Steel |
|--------------------|---------------------|
| Finish:            | Buffed Satin        |
| Gauge:             | 14                  |
| Number of Bowls:   | 1                   |
| Sink Dimensions:   | 48" x 20" x 18"     |
| Bowl 1 Dimensions: | 45" x 16" x 8"      |
| Backsplash Height: | 10                  |
| Drain Size:        | 3-1/2" (89mm)       |