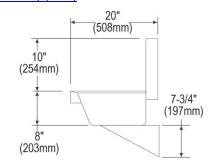

## PRODUCT SPECIFICATIONS

Elkay Stainless Steel 48" x 20" x 8", Wall Hung Multiple Station Hand Wash Sink. Sink is manufactured from 14 gauge 304 Stainless Steel with a Buffed Satin finish.

| Material:          | 304 Stainless Steel |
|--------------------|---------------------|
| Finish:            | Buffed Satin        |
| Gauge:             | 14                  |
| Number of Bowls:   | 1                   |
| Sink Dimensions:   | 48" x 20" x 18"     |
| Bowl 1 Dimensions: | 45" x 16" x 8"      |
| Backsplash Height: | 10                  |
| Drain Size:        | 3-1/2" (89mm)       |