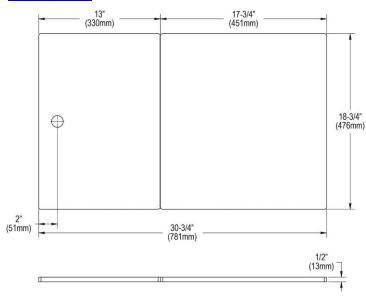

## PRODUCT SPECIFICATIONS

**SPECIFICATIONS** 

Elkay Circuit Chef Black Polymer 30-3/4" x 18-3/4" x 1/2" Cutting Boards. Overall dimensions are 30-3/4" x 18-3/4" x 1/2". Made of Polymer.

Custom designed cutting boards are:

Cutting board is neither dishwasher nor microwave safe.

| Material:   | Polymer                  |
|-------------|--------------------------|
| Finish:     | Black (BK)               |
| Dimensions: | 30-3/4" x 18-3/4" x 1/2" |