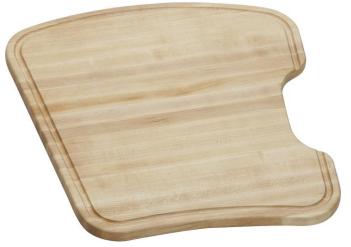

## **PRODUCT SPECIFICATIONS**

Elkay Hardwood 15-3/4" x 17-1/4" x 1" Cutting Board. Overall dimensions are 15-3/4" x 17-1/4" x 1". Made of Solid Maple (Hardwood).

Custom designed cutting boards are:

- Designed to securely lock into your sink or countertop opening providing confidence the board will not shift around during use.
- Manufactured from the finest hardwoods grown in a sustainable manner
- Properly sized according to your sink bowl, and built to provide years of daily use.

Cutting board is neither dishwasher nor microwave safe. Since most are designed to sit on the flange of the sink, they are not recommended for undermount sinks that have less than a 1/2" reveal.

| Material:          | Solid Maple (Hardwood) |
|--------------------|------------------------|
| Dimensions:        | 15-3/4" x 17-1/4" x 1" |
| Fits Bowl Size(s): | 15" x 16-1/2"          |