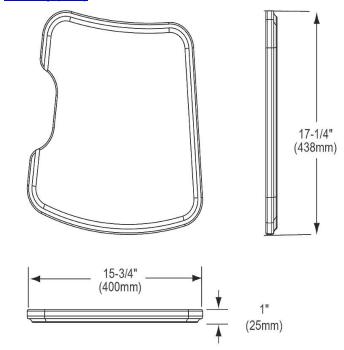

## **PRODUCT SPECIFICATIONS**

Elkay Hardwood 15-3/4" x 17-1/4" x 1" Cutting Board. Overall dimensions are 15-3/4" x 17-1/4" x 1". Made of Solid Maple (Hardwood).

Custom designed cutting boards are:

- Designed to securely lock into your sink or countertop opening providing confidence the board will not shift around during use.
- Manufactured from the finest hardwoods grown in a sustainable manner
- Properly sized according to your sink bowl, and built to provide years of daily use.

Cutting board is neither dishwasher nor microwave safe. Since most are designed to sit on the flange of the sink, they are not recommended for undermount sinks that have less than a 1/2" reveal.

| Material:          | Solid Maple (Hardwood) |
|--------------------|------------------------|
| Dimensions:        | 15-3/4" x 17-1/4" x 1" |
| Fits Bowl Size(s): | 15" x 16-1/2"          |