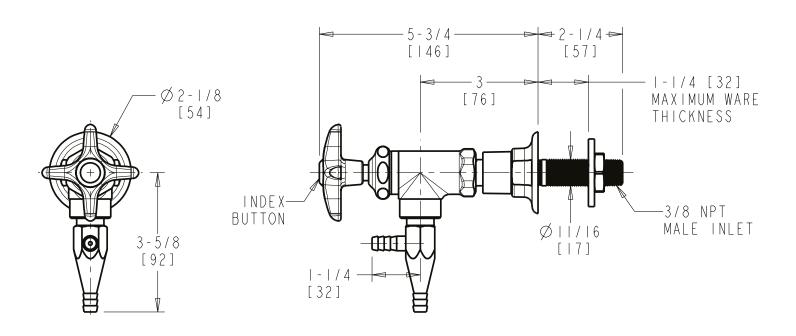

## LWV2-A32-55 Angle Pattern Water Valve

- 1/2-Turn Compression Cartridge
- Metal Handle with Hot Water Button
- Straight Serrated Nozzle with Aspirator
- Straight Wall Flange with Shank
- Solid Brass Valve Construction
- Fully Assembled and Tested

Note: All dimensions are in inches and [millimeters].