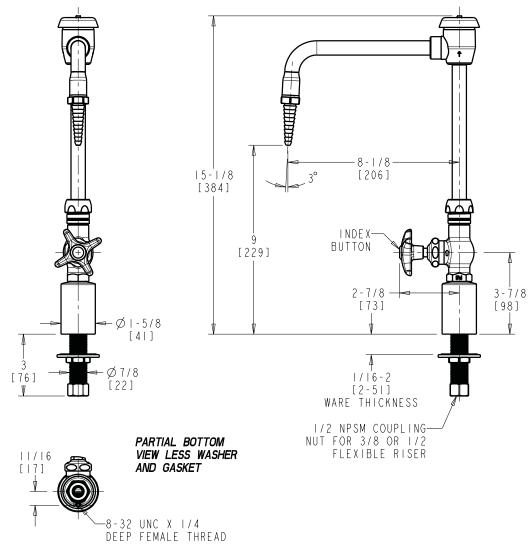

## LWS6-A13-F

## **Deck Mounted, Single Inlet Water Faucet**

- 1/2-Turn Compression Cartridge
- Plastic Handle with Cold Water Button
- 8" Rigid/Swing Gooseneck Spout with Vacuum Breaker and Straight Serrated Nozzle
- Solid Brass Valve Construction
- Fully Assembled and Tested

Note: All dimensions are in inches and [millimeters].