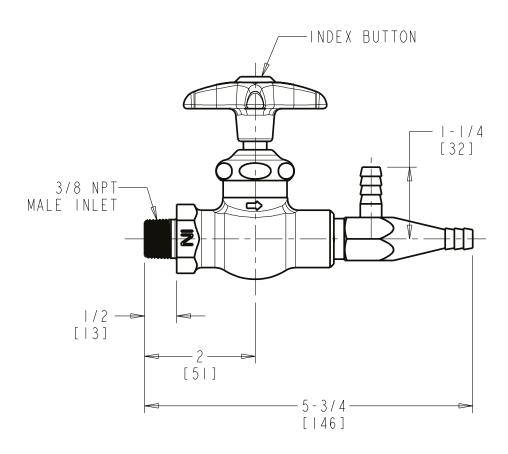

## **LWV1-C32**

## **Straight Pattern Water Valve**

- 1/4-Turn Adjustable Flow Compression Cartridge
- Metal Handle with Hot Water Button
- Straight Serrated Nozzle with Aspirator
- Turret, Flange Not Included
- Solid Brass Valve Construction
- Fully Assembled and Tested

Note: All dimensions are in inches and [millimeters].