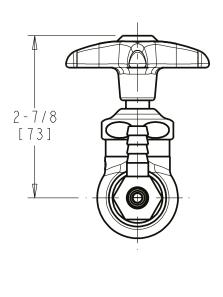

## **LWV1-C32**

## **Straight Pattern Water Valve**

- 1/4-Turn Adjustable Flow Compression Cartridge
- Metal Handle with Hot Water Button
- Straight Serrated Nozzle with Aspirator
- Turret, Flange Not Included
- Solid Brass Valve Construction
- Fully Assembled and Tested

Note: All dimensions are in inches and [millimeters].