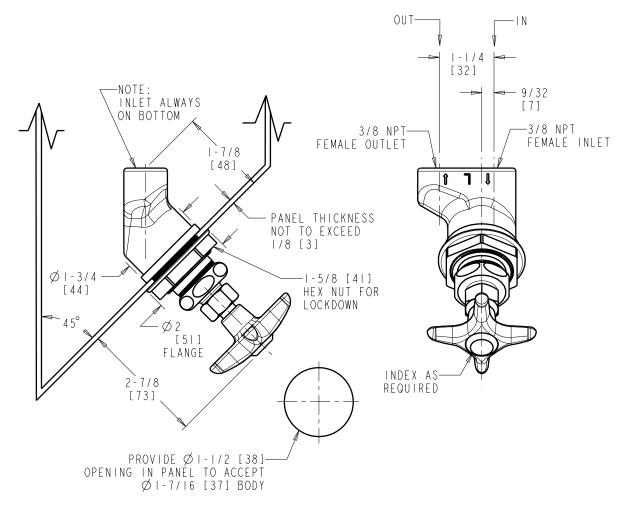

## Concealed Valve - Left Hand for 45° Angle Panels

- Fine Needle Valve
- Fine Needle Valve Compression Cartridge
- Plastic Cross Handle
- Service: Oxygen\*
- Solid Brass Valve Construction
- Fully Assembled and Tested

\*NOTE: This fitting is not suitable for dispensing medical grade oxygen.

Note: All dimensions are in inches and [millimeters].