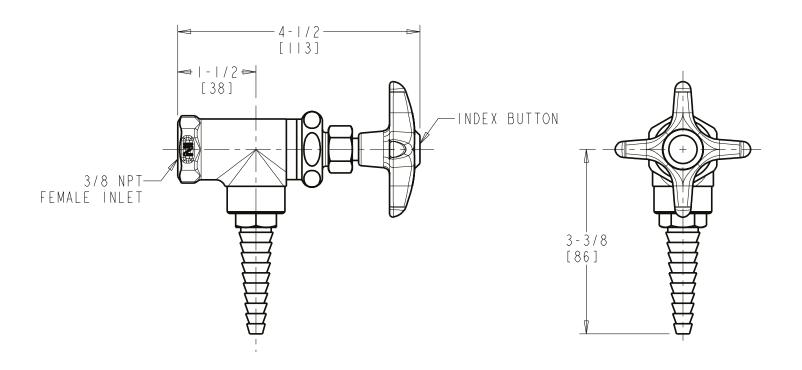

## **Angle Pattern Valve**

- Multi Turn Compression Cartridge
- Cartridge Features Stainless Steel Seat and Needle
- Metal Handle with Index Button
- Straight Serrated Nozzle
- Service: Propane
- Turret Not Included (Order Separately)
- Solid Brass Valve Construction
- Fully Assembled and Tested

Agency Certifications

ASME A112.18.1/CSA B125.1

Note: All dimensions are in inches and [millimeters].