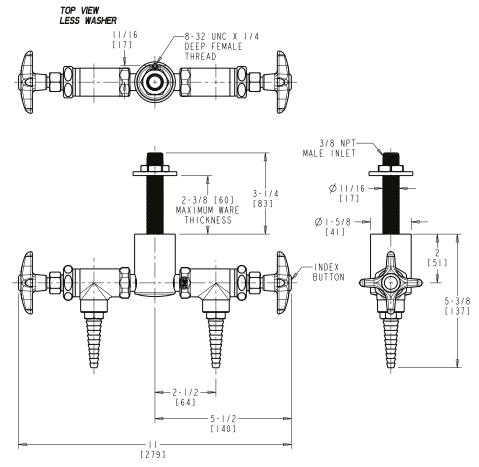

## LGF3-A11F-25

## **Angle Pattern Valve**

- Multi Turn Compression Cartridge
- Cartridge Features Stainless Steel Seat and Needle
- Metal Handle with Index Button
- Straight Serrated Nozzle
- Service: Helium
- Turret with Two Side Outlets @ 180° and Shank
- Solid Brass Valve Construction
- Fully Assembled and Tested

## Agency Certifications

ASME A112.18.1/CSA B125.1

Note: All dimensions are in inches and [millimeters].